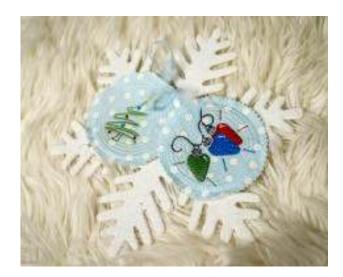

# **Christmas Ornaments/Gift Tags**

Use <u>GiftTag</u> file as backing and your ornament becomes a gift tag that can be placed on their tree the next year.

## **Christmas Ornaments/Gift Tags**