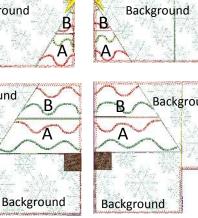

# **Supply List**

| File-<br>name    | Lt. Wt. Tear Away<br>Stabilizer          | HOOPShape <sup>®</sup><br>Pre Cut     | Background<br>Fabric                 | Tree<br>Fabric A | Tree<br>Fabric B | Lining<br>Fabric          | Notions                      |
|------------------|------------------------------------------|---------------------------------------|--------------------------------------|------------------|------------------|---------------------------|------------------------------|
|                  |                                          |                                       | 1/3 yard                             | 2¾″ x 16″        | 2¾" x 12½"       | 1/3 yard                  |                              |
| FrontA<br>FrontB | Two pieces large enough to fit your hoop | 2 Large Gift Bag (Top)<br>Pre Cuts    | 2—5" x 5"<br>2—3" x 5"               | 2—3" x 2¾"       | 2—2½" x 2"       |                           |                              |
| FrontC<br>FrontD | Two pieces large enough to fit your hoop | 2 Large Gift Bag<br>(Bottom) Pre Cuts | 2—5" x 4"<br>2—4¼" x 3¼"<br>2—5"x 3" | 2—2¾″ x 5″       | 2—2¾″ x 4¼″      | 23¾" x 10¼"<br>(1/3 yard) | 2—12"<br>pieces of<br>ribbon |
| BackAB           | Two pieces large enough to fit your hoop | 2 Large Gift Bag (Top)<br>Pre Cuts    | 2—7" x 5"                            | N/A              | N/A              |                           |                              |
| BackCD           | Two pieces large enough to fit your hoop | 2 Large Gift Bag<br>(Bottom) Pre Cuts | 2—7" x 7"                            | N/A              | N/A              |                           |                              |

BackAB (Make 2)

Size: 6.03" x 4.01"

Background

Background

FrontA (Make 1)

Background

Background

FrontB (Make 1)

Size: 6.04" x 4.03"

FrontD (Make 1)

FrontC (Make 1)

Size: 6.03" x 6.05"

BackCD (Make 2) Size: 6.03" x 6.04" Additional Supplies to have on hand:

**Embroidery Thread** 

Embroidery bobbin thread

Superior Vanish Lite Thread