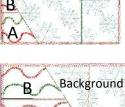

# **Supply List**

| File-<br>name    | Lt. Wt. Tear Away<br>Stabilizer          | HOOPShape <sup>®</sup><br>Pre Cut     | Background<br>Fabric                 | Tree<br>Fabric A | Tree<br>Fabric B | Lining<br>Fabric          | Notions                      |
|------------------|------------------------------------------|---------------------------------------|--------------------------------------|------------------|------------------|---------------------------|------------------------------|
|                  |                                          |                                       | 1/3 yard                             | 2¾″ x 16″        | 2¾" x 12½"       | 1/3 yard                  |                              |
| FrontA<br>FrontB | Two pieces large enough to fit your hoop | 2 Large Gift Bag (Top)<br>Pre Cuts    | 2—5" x 5"<br>2—3" x 5"               | 2—3" x 2¾"       | 2—2½" x 2"       |                           |                              |
| FrontC<br>FrontD | Two pieces large enough to fit your hoop | 2 Large Gift Bag<br>(Bottom) Pre Cuts | 2—5" x 4"<br>2—4¼" x 3¼"<br>2—5"x 3" | 2—2¾″ x 5″       | 2—2¾″ x 4¼″      | 23¾" x 10¼"<br>(1/3 yard) | 2—12"<br>pieces of<br>ribbon |
| BackAB           | Two pieces large enough to fit your hoop | 2 Large Gift Bag (Top)<br>Pre Cuts    | 2—7" x 5"                            | N/A              | N/A              |                           |                              |
| BackCD           | Two pieces large enough to fit your hoop | 2 Large Gift Bag<br>(Bottom) Pre Cuts | 2—7" x 7"                            | N/A              | N/A              |                           |                              |

BackAB (Make 2)

Size: 6.03" x 4.01"

Background

Background

FrontA (Make 1)

Background

Background

FrontB (Make 1)

Size: 6.04" x 4.03"

FrontD (Make 1)

FrontC (Make 1)

Size: 6.03" x 6.05"

BackCD (Make 2) Size: 6.03" x 6.04" Additional Supplies to have on hand:

**Embroidery Thread** 

Embroidery bobbin thread

Superior Vanish Lite Thread