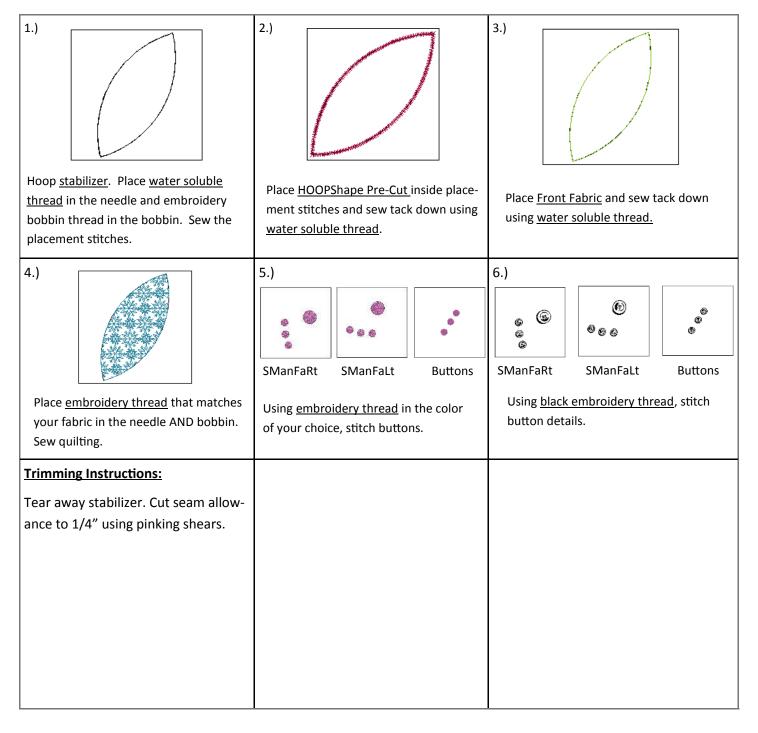

#### **Christmas Snowman Patterns**

For the Top Hat Crown, cut one  $3'' \times 11\frac{1}{2}''$  piece of HOOPShape

File Name: SManFaLt—Make 1 SManFaRt—Make 1 Buttons—Make 1