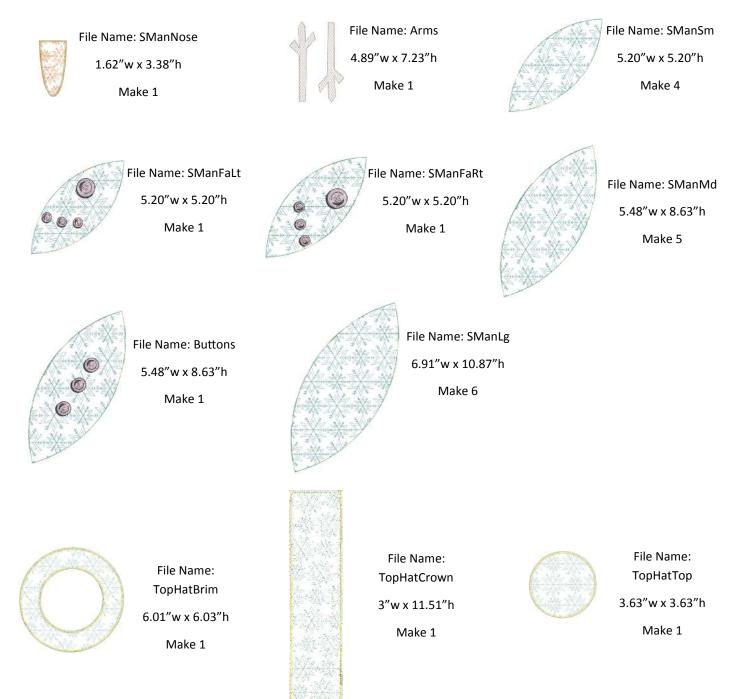

# **Supply List**

Additional Supplies to have on hand: Embroidery Thread

Embroidery bobbin thread

Superior Vanish Lite Thread

| Filename    | HOOPShape®                                               | Lt. Wt. Tear Away                            | Front         | Backing       | Yardages                                 |
|-------------|----------------------------------------------------------|----------------------------------------------|---------------|---------------|------------------------------------------|
|             | Pre Cut Snowman Shapes                                   | Stabilizer                                   | Fabric        | Fabric        |                                          |
| SManLg      | 6 Pre Cut Large<br>HOOPShapes®                           | Six pieces large enough to fit<br>your hoop  | 6—8" x 12"    | N/A           | Snowman Fab-<br>ric: 1 yard              |
| SManMd      | 5 Pre Cut Medium<br>HOOPShapes®                          | Five pieces large enough to fit your hoop    | 5—6½" x 9¾"   | N/A           |                                          |
| SManSm      | 4 Pre Cut Small<br>HOOPShapes®                           | Four pieces large enough to fit<br>your hoop | 4—6¼" x 6¼"   | N/A           |                                          |
| SManFaLt    | 1 Pre Cut Small<br>HoopShape®                            | One piece large enough to fit<br>your hoop   | 1—6¼" х 6¼"   | N/A           |                                          |
| SManFaRt    | 1 Pre Cut Small<br>HoopShape®                            | One piece large enough to fit<br>your hoop   | 1—6¼" x 6¼"   | N/A           |                                          |
| Buttons     | 1 Pre Cut Medium<br>HoopShape®                           | One piece large enough to fit<br>your hoop   | 1—6½" x 9¾"   | N/A           |                                          |
| Nose        | BATTILIZER <sup>®</sup> large enough<br>to fit your hoop | N/A                                          | 1−2¾″ x 4½″   | 1—2¾" x 4½"   | Nose Fabric:<br>Scraps or fat<br>quarter |
| Arms        | BATTILIZER <sup>®</sup> large enough to fit your hoop    | N/A                                          | 1−6½" x 8¼"   | 1−6½" x 8¼"   | Arm Fabric: Fat<br>quarter               |
| TopHatBrim  | 1 Pre Cut Brim<br>HOOPShape®                             | One piece large enough to fit<br>your hoop   | 1 - 7½" x 7½" | 1 - 7½" x 7½" | Hat Fabric: 3/8<br>yard                  |
| TopHatCrown | 1 Pre Cut Crown<br>HOOPShape®                            | One piece large enough to fit<br>your hoop   | 1– 4" x 12½"  | 1– 4" x 12½"  |                                          |
| TopHatTop   | 1 Pre Cut Top<br>HOOPShape®                              | One piece large enough to fit<br>your hoop   | 1—5" x 5"     | 1—5" x 5"     |                                          |

#### **Christmas Snowman Patterns**

Cut 6 if not using Pre-Cuts

1 Inch Snowman Medium Filename: SManMd

#### **Christmas Snowman Patterns**

For the Top Hat Crown, cut one  $3'' \times 11\frac{1}{2}''$  piece of HOOPShape

File Name: SManFaLt—Make 1 SManFaRt—Make 1 Buttons—Make 1