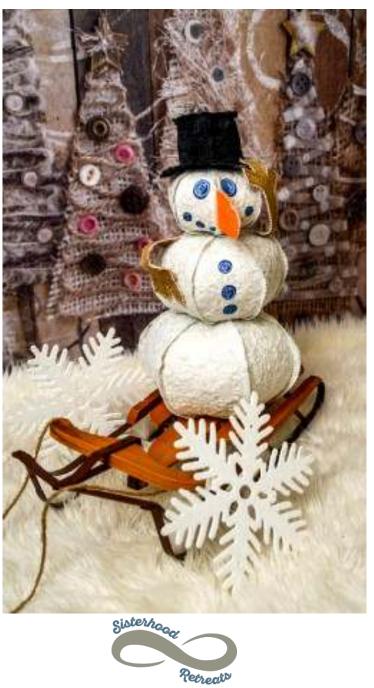

#### Snowman

**Christmas Snowman** 

# **Supply List**

Additional Supplies to have on hand: Embroidery Thread

Embroidery bobbin thread

Superior Vanish Lite Thread

| Filename    | HOOPShape®                                               | Lt. Wt. Tear Away                            | Front         | Backing       | Yardages                                 |
|-------------|----------------------------------------------------------|----------------------------------------------|---------------|---------------|------------------------------------------|
|             | Pre Cut Snowman Shapes                                   | Stabilizer                                   | Fabric        | Fabric        |                                          |
| SManLg      | 6 Pre Cut Large<br>HOOPShapes®                           | Six pieces large enough to fit<br>your hoop  | 6—8" x 12"    | N/A           | Snowman Fab-<br>ric: 1 yard              |
| SManMd      | 5 Pre Cut Medium<br>HOOPShapes®                          | Five pieces large enough to fit your hoop    | 5—6½" x 9¾"   | N/A           |                                          |
| SManSm      | 4 Pre Cut Small<br>HOOPShapes®                           | Four pieces large enough to fit<br>your hoop | 4—6¼" x 6¼"   | N/A           |                                          |
| SManFaLt    | 1 Pre Cut Small<br>HoopShape®                            | One piece large enough to fit<br>your hoop   | 1—6¼" х 6¼"   | N/A           |                                          |
| SManFaRt    | 1 Pre Cut Small<br>HoopShape®                            | One piece large enough to fit<br>your hoop   | 1—6¼" x 6¼"   | N/A           |                                          |
| Buttons     | 1 Pre Cut Medium<br>HoopShape®                           | One piece large enough to fit<br>your hoop   | 1—6½" x 9¾"   | N/A           |                                          |
| Nose        | BATTILIZER <sup>®</sup> large enough<br>to fit your hoop | N/A                                          | 1−2¾″ x 4½″   | 1—2¾" x 4½"   | Nose Fabric:<br>Scraps or fat<br>quarter |
| Arms        | BATTILIZER <sup>®</sup> large enough to fit your hoop    | N/A                                          | 1−6½" x 8¼"   | 1−6½" x 8¼"   | Arm Fabric: Fat<br>quarter               |
| TopHatBrim  | 1 Pre Cut Brim<br>HOOPShape®                             | One piece large enough to fit<br>your hoop   | 1 - 7½" x 7½" | 1 - 7½" x 7½" | Hat Fabric: 3/8<br>yard                  |
| TopHatCrown | 1 Pre Cut Crown<br>HOOPShape®                            | One piece large enough to fit<br>your hoop   | 1– 4" x 12½"  | 1– 4" x 12½"  |                                          |
| TopHatTop   | 1 Pre Cut Top<br>HOOPShape®                              | One piece large enough to fit<br>your hoop   | 1—5" x 5"     | 1—5" x 5"     |                                          |

## **Christmas Snowman**