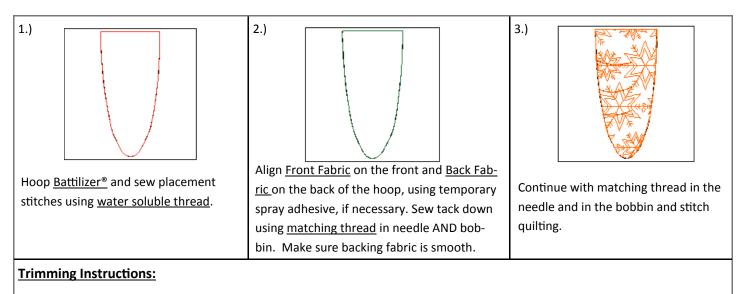

#### Arms—Make 1 hooping

Hoop <u>Battilizer®</u> and sew placement stitches using <u>water soluble thread</u>.

Align <u>Front Fabric</u> on the front and the back of the hoop, using temporary spray adhesive, if necessary. Sew tack down using <u>matching thread</u> in needle AND bobbin. Make sure backing fabric is smooth.

Continue with matching thread in the needle and in the bobbin and stitch quilting and outline of arms.

#### Trimming Instructions:

Trim seam allowance to ¼" using a pinking shears.