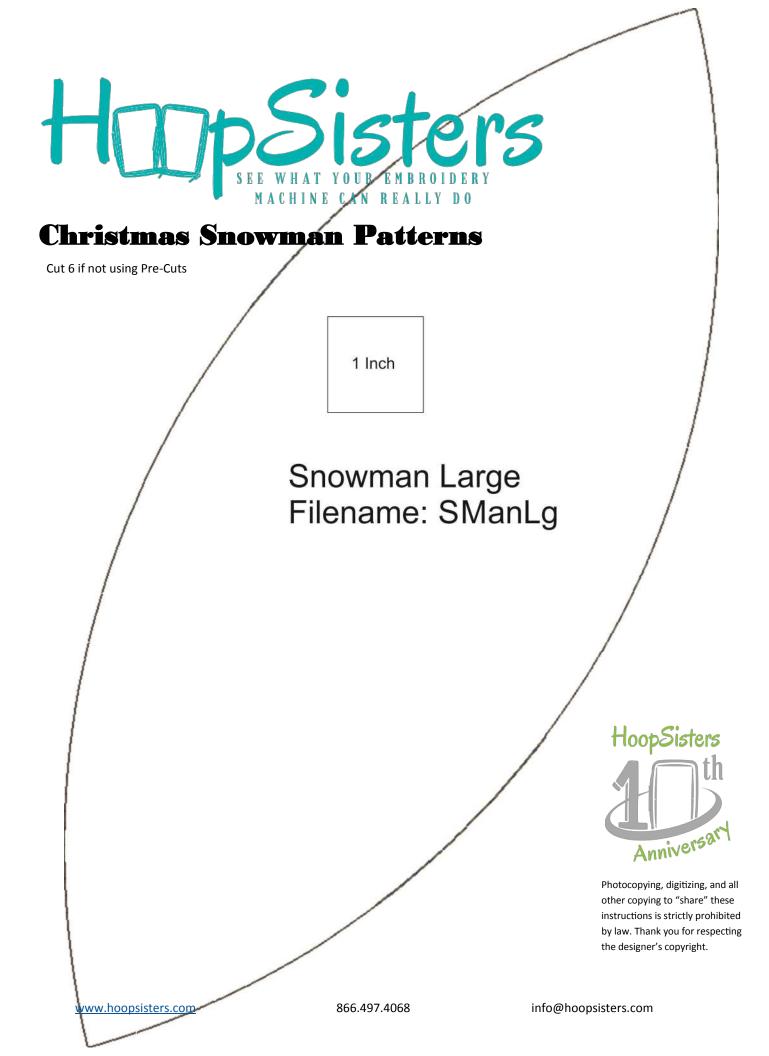

# **Supply List**

Additional Supplies to have on hand: Embroidery Thread

Embroidery bobbin thread

Superior Vanish Lite Thread

| Filename    | HOOPShape®                                               | Lt. Wt. Tear Away                            | Front         | Backing       | Yardages                                 |
|-------------|----------------------------------------------------------|----------------------------------------------|---------------|---------------|------------------------------------------|
|             | Pre Cut Snowman Shapes                                   | Stabilizer                                   | Fabric        | Fabric        |                                          |
| SManLg      | 6 Pre Cut Large<br>HOOPShapes®                           | Six pieces large enough to fit<br>your hoop  | 6—8" x 12"    | N/A           | Snowman Fab-<br>ric: 1 yard              |
| SManMd      | 5 Pre Cut Medium<br>HOOPShapes®                          | Five pieces large enough to fit your hoop    | 5—6½" x 9¾"   | N/A           |                                          |
| SManSm      | 4 Pre Cut Small<br>HOOPShapes®                           | Four pieces large enough to fit<br>your hoop | 4—6¼" x 6¼"   | N/A           |                                          |
| SManFaLt    | 1 Pre Cut Small<br>HoopShape®                            | One piece large enough to fit<br>your hoop   | 1—6¼" х 6¼"   | N/A           |                                          |
| SManFaRt    | 1 Pre Cut Small<br>HoopShape®                            | One piece large enough to fit<br>your hoop   | 1—6¼" x 6¼"   | N/A           |                                          |
| Buttons     | 1 Pre Cut Medium<br>HoopShape®                           | One piece large enough to fit<br>your hoop   | 1—6½" x 9¾"   | N/A           |                                          |
| Nose        | BATTILIZER <sup>®</sup> large enough<br>to fit your hoop | N/A                                          | 1−2¾″ x 4½″   | 1—2¾" x 4½"   | Nose Fabric:<br>Scraps or fat<br>quarter |
| Arms        | BATTILIZER <sup>®</sup> large enough to fit your hoop    | N/A                                          | 1−6½" x 8¼"   | 1−6½" x 8¼"   | Arm Fabric: Fat<br>quarter               |
| TopHatBrim  | 1 Pre Cut Brim<br>HOOPShape®                             | One piece large enough to fit<br>your hoop   | 1 - 7½" x 7½" | 1 - 7½" x 7½" | Hat Fabric: 3/8<br>yard                  |
| TopHatCrown | 1 Pre Cut Crown<br>HOOPShape®                            | One piece large enough to fit<br>your hoop   | 1– 4" x 12½"  | 1– 4" x 12½"  |                                          |
| TopHatTop   | 1 Pre Cut Top<br>HOOPShape®                              | One piece large enough to fit<br>your hoop   | 1—5" x 5"     | 1—5" x 5"     |                                          |