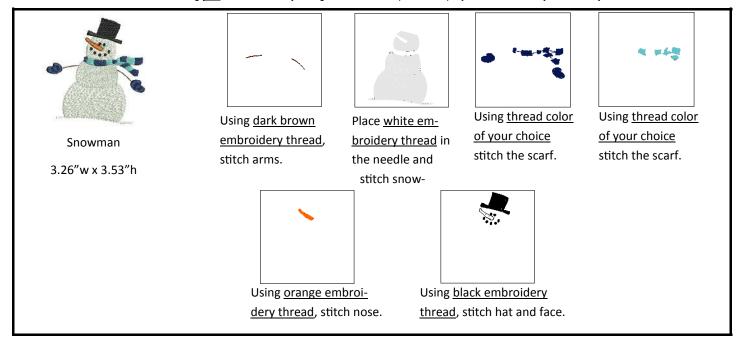

File Name: Gifts 3.63"w x 3.63"h

File Name: Tree 3.63"w x 3.63"h

File Name: Snowman 3.63"w x 3.63"h

File Name: Bthlhm 3.63"w x 3.63"h

#### Arms—Make 1 hooping

Hoop <u>Battilizer®</u> and sew placement stitches using <u>water soluble thread</u>.

Align <u>Front Fabric</u> on the front and the back of the hoop, using temporary spray adhesive, if necessary. Sew tack down using <u>matching thread</u> in needle AND bobbin. Make sure backing fabric is smooth.

Continue with matching thread in the needle and in the bobbin and stitch quilting and outline of arms.

#### Trimming Instructions:

Trim seam allowance to ¼" using a pinking shears.