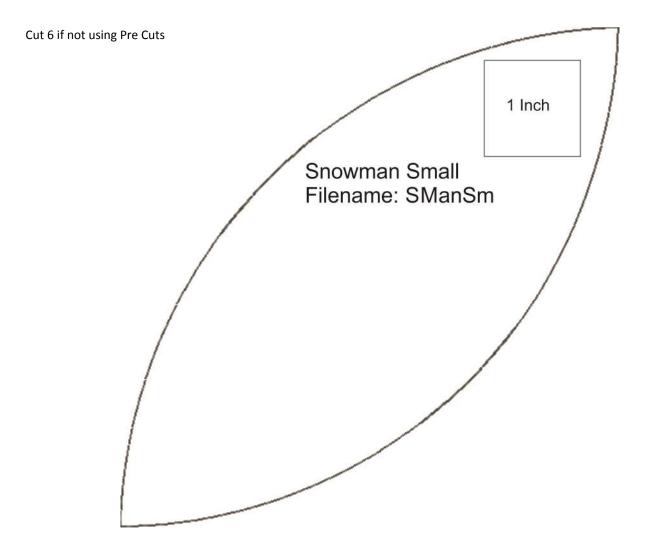

# **Supply List**

Additional Supplies to have on hand: Embroidery Thread

Embroidery bobbin thread

Superior Vanish Lite Thread

| Filename    | HOOPShape®                                               | Lt. Wt. Tear Away                            | Front         | Backing       | Yardages                                 |
|-------------|----------------------------------------------------------|----------------------------------------------|---------------|---------------|------------------------------------------|
|             | Pre Cut Snowman Shapes                                   | Stabilizer                                   | Fabric        | Fabric        |                                          |
| SManLg      | 6 Pre Cut Large<br>HOOPShapes®                           | Six pieces large enough to fit<br>your hoop  | 6—8" x 12"    | N/A           | Snowman Fab-<br>ric: 1 yard              |
| SManMd      | 5 Pre Cut Medium<br>HOOPShapes®                          | Five pieces large enough to fit your hoop    | 5—6½" x 9¾"   | N/A           |                                          |
| SManSm      | 4 Pre Cut Small<br>HOOPShapes®                           | Four pieces large enough to fit<br>your hoop | 4—6¼" x 6¼"   | N/A           |                                          |
| SManFaLt    | 1 Pre Cut Small<br>HoopShape®                            | One piece large enough to fit<br>your hoop   | 1—6¼" х 6¼"   | N/A           |                                          |
| SManFaRt    | 1 Pre Cut Small<br>HoopShape®                            | One piece large enough to fit<br>your hoop   | 1—6¼" x 6¼"   | N/A           |                                          |
| Buttons     | 1 Pre Cut Medium<br>HoopShape®                           | One piece large enough to fit<br>your hoop   | 1—6½" x 9¾"   | N/A           |                                          |
| Nose        | BATTILIZER <sup>®</sup> large enough<br>to fit your hoop | N/A                                          | 1−2¾″ x 4½″   | 1—2¾" x 4½"   | Nose Fabric:<br>Scraps or fat<br>quarter |
| Arms        | BATTILIZER <sup>®</sup> large enough to fit your hoop    | N/A                                          | 1−6½" x 8¼"   | 1−6½" x 8¼"   | Arm Fabric: Fat<br>quarter               |
| TopHatBrim  | 1 Pre Cut Brim<br>HOOPShape®                             | One piece large enough to fit<br>your hoop   | 1 - 7½" x 7½" | 1 - 7½" x 7½" | Hat Fabric: 3/8<br>yard                  |
| TopHatCrown | 1 Pre Cut Crown<br>HOOPShape®                            | One piece large enough to fit<br>your hoop   | 1– 4" x 12½"  | 1– 4" x 12½"  |                                          |
| TopHatTop   | 1 Pre Cut Top<br>HOOPShape®                              | One piece large enough to fit<br>your hoop   | 1—5" x 5"     | 1—5" x 5"     |                                          |

#### **Christmas Snowman Patterns**

Cut 6 if not using Pre-Cuts

1 Inch Snowman Medium Filename: SManMd