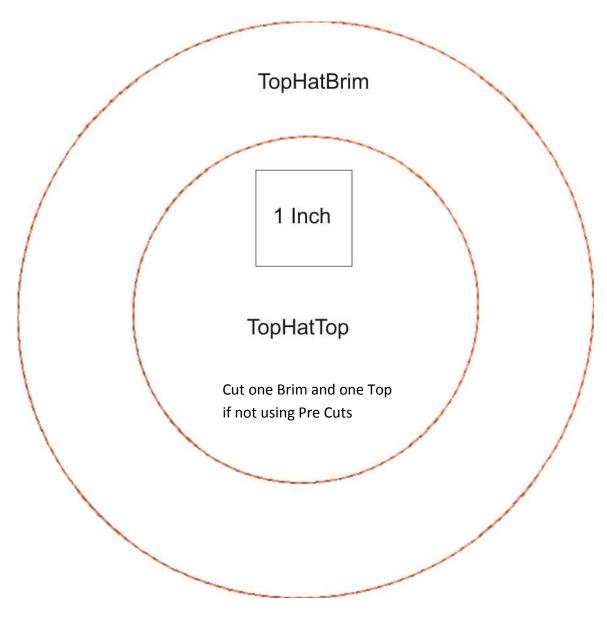

# **Supply List**

Additional Supplies to have on hand: Embroidery Thread

Embroidery bobbin thread

Superior Vanish Lite Thread

| Filename    | HOOPShape®                                               | Lt. Wt. Tear Away                            | Front         | Backing       | Yardages                                 |
|-------------|----------------------------------------------------------|----------------------------------------------|---------------|---------------|------------------------------------------|
|             | Pre Cut Snowman Shapes                                   | Stabilizer                                   | Fabric        | Fabric        |                                          |
| SManLg      | 6 Pre Cut Large<br>HOOPShapes®                           | Six pieces large enough to fit<br>your hoop  | 6—8" x 12"    | N/A           | Snowman Fab-<br>ric: 1 yard              |
| SManMd      | 5 Pre Cut Medium<br>HOOPShapes®                          | Five pieces large enough to fit your hoop    | 5—6½" x 9¾"   | N/A           |                                          |
| SManSm      | 4 Pre Cut Small<br>HOOPShapes®                           | Four pieces large enough to fit<br>your hoop | 4—6¼" x 6¼"   | N/A           |                                          |
| SManFaLt    | 1 Pre Cut Small<br>HoopShape®                            | One piece large enough to fit<br>your hoop   | 1—6¼" х 6¼"   | N/A           |                                          |
| SManFaRt    | 1 Pre Cut Small<br>HoopShape®                            | One piece large enough to fit<br>your hoop   | 1—6¼" x 6¼"   | N/A           |                                          |
| Buttons     | 1 Pre Cut Medium<br>HoopShape®                           | One piece large enough to fit<br>your hoop   | 1—6½" x 9¾"   | N/A           |                                          |
| Nose        | BATTILIZER <sup>®</sup> large enough<br>to fit your hoop | N/A                                          | 1−2¾″ x 4½″   | 1—2¾" x 4½"   | Nose Fabric:<br>Scraps or fat<br>quarter |
| Arms        | BATTILIZER <sup>®</sup> large enough to fit your hoop    | N/A                                          | 1−6½" x 8¼"   | 1−6½" x 8¼"   | Arm Fabric: Fat<br>quarter               |
| TopHatBrim  | 1 Pre Cut Brim<br>HOOPShape®                             | One piece large enough to fit<br>your hoop   | 1 - 7½" x 7½" | 1 - 7½" x 7½" | Hat Fabric: 3/8<br>yard                  |
| TopHatCrown | 1 Pre Cut Crown<br>HOOPShape®                            | One piece large enough to fit<br>your hoop   | 1– 4" x 12½"  | 1– 4" x 12½"  |                                          |
| TopHatTop   | 1 Pre Cut Top<br>HOOPShape®                              | One piece large enough to fit<br>your hoop   | 1—5" x 5"     | 1—5" x 5"     |                                          |

#### **Christmas Snowman Patterns**

For the Top Hat Crown, cut one  $3'' \times 11\frac{1}{2}''$  piece of HOOPShape

File Name: SManFaLt—Make 1 SManFaRt—Make 1 Buttons—Make 1