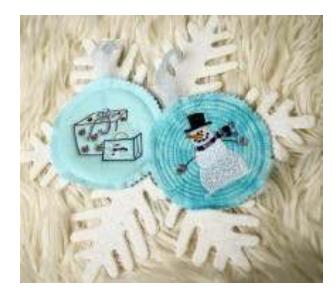

# **Christmas Ornaments/Gift Tags**

Use <u>GiftTag</u> file as backing and your ornament becomes a gift tag that can be placed on their tree the next year.

## **Christmas Ornaments/Gift Tags**