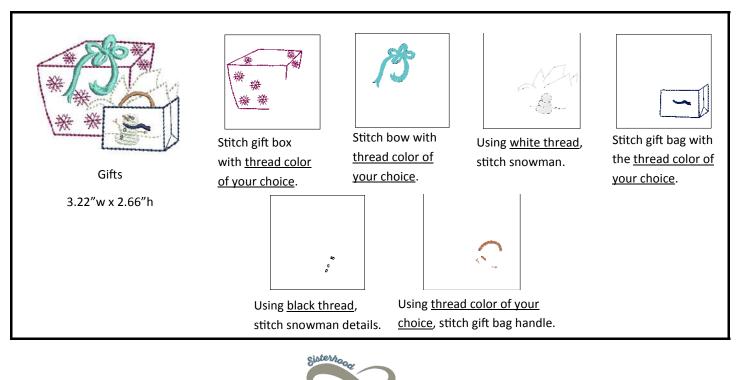

# Christmas

Follow these instructions for stitching just the embroidery design. For each step use the polyester embroidery thread of your choice in the needle.

Follow these instructions for stitching just the embroidery design. For each step use the polyester embroidery thread of your choice in the needle.