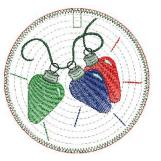

866.497.4068

File Name: GiftTag 3.63" w x 3.63"h

This file can be used as the backing on each of the "ornament" files to create a Gift Tag.

File Name: CndyCn 3.63"w x 3.63"h

File Name: Lights 3.63"w x 3.63"h