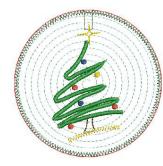

File Name: Gifts 3.63"w x 3.63"h

File Name: Tree 3.63"w x 3.63"h

File Name: Snowman 3.63"w x 3.63"h

File Name: Bthlhm 3.63"w x 3.63"h