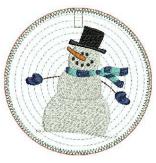

File Name: Gifts 3.63"w x 3.63"h

File Name: Tree 3.63"w x 3.63"h

File Name: Snowman 3.63"w x 3.63"h

File Name: Bthlhm 3.63"w x 3.63"h