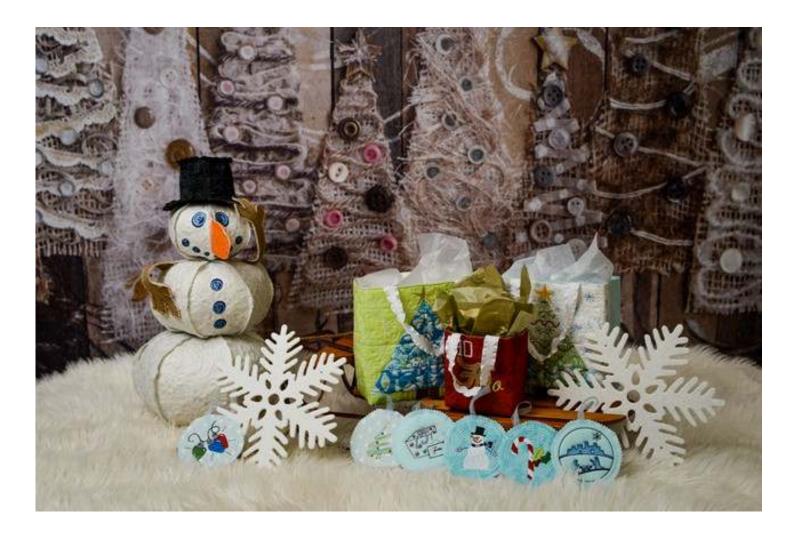

Merry Christmas!

These Christmas bags, tree ornaments and decorative snowman are sure to add plenty of fun to your Holiday festivities. As well as our beautiful embroideries that can add wonderful detail to anything you choose.

# **Christmas Ornaments/Gift Tags**

Use <u>GiftTag</u> file as backing and your ornament becomes a gift tag that can be placed on their tree the next year.

## **Christmas Ornaments/Gift Tags**

## **Christmas Gift Bags**