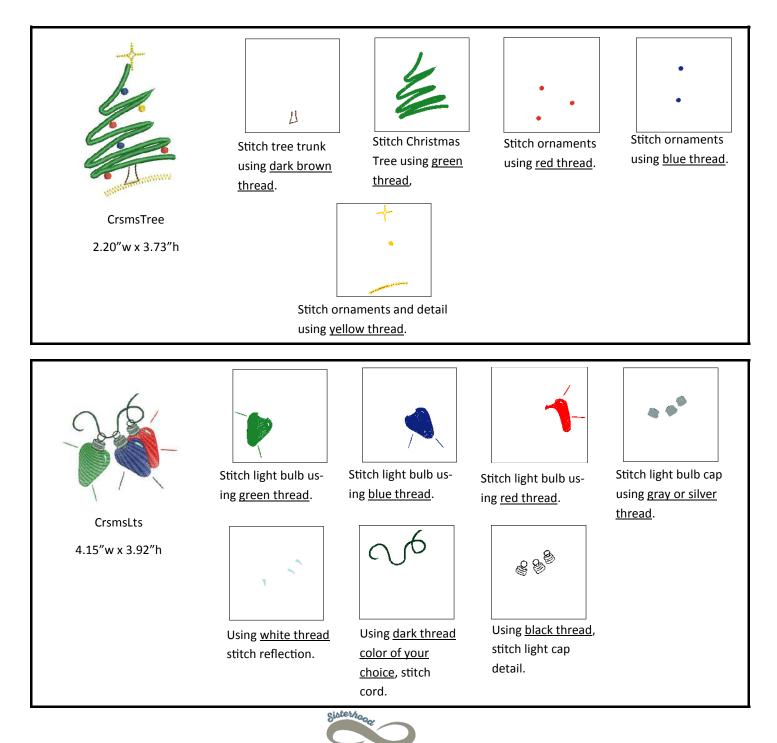

# Christmas

Follow these instructions for stitching just the embroidery design. For each step use the polyester embroidery thread of your choice in the needle.

Follow these instructions for stitching just the embroidery design. For each step use the polyester embroidery thread of your choice in the needle.