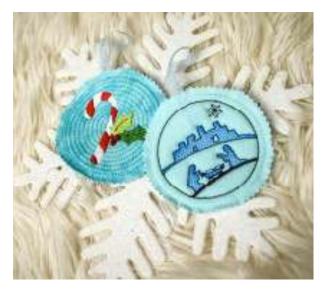

# **Christmas Ornaments/Gift Tags**

Use <u>GiftTag</u> file as backing and your ornament becomes a gift tag that can be placed on their tree the next year.

## **Christmas Ornaments/Gift Tags**