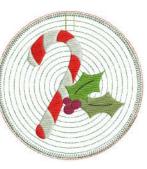

866.497.4068

File Name: GiftTag 3.63" w x 3.63"h

This file can be used as the backing on each of the "ornament" files to create a Gift Tag.

File Name: CndyCn 3.63"w x 3.63"h

File Name: Lights 3.63"w x 3.63"h