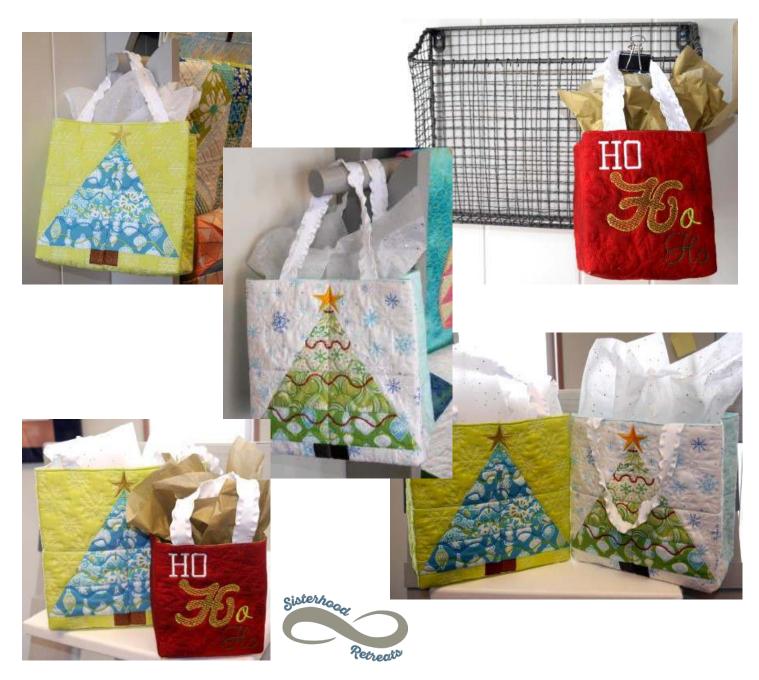

Merry Christmas!

These Christmas bags, tree ornaments and decorative snowman are sure to add plenty of fun to your Holiday festivities. As well as our beautiful embroideries that can add wonderful detail to anything you choose.

## **Christmas Gift Bags**

# Small Christmas Gift Bag

# Large Christmas Gift Bag