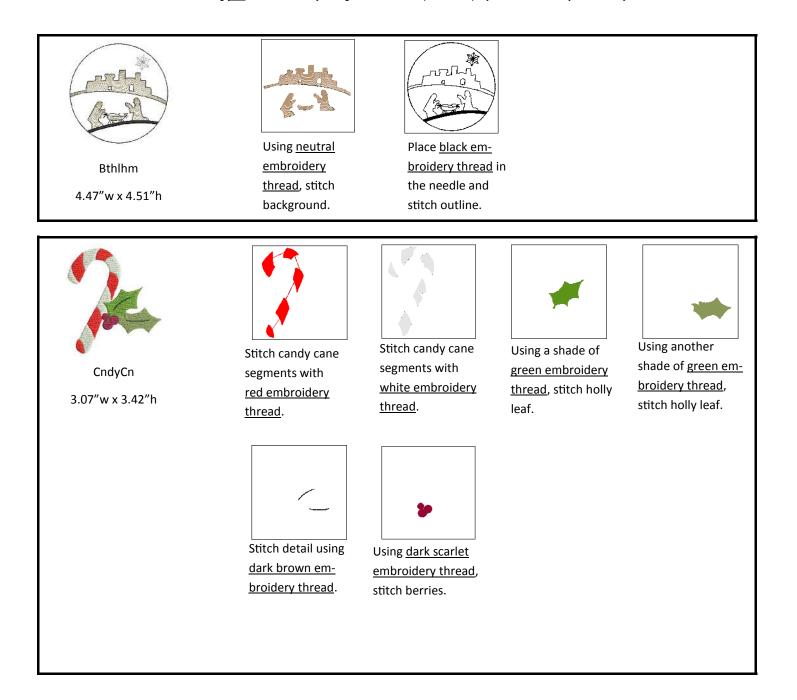

866.497.4068

File Name: GiftTag 3.63" w x 3.63"h

This file can be used as the backing on each of the "ornament" files to create a Gift Tag.

File Name: CndyCn 3.63"w x 3.63"h

File Name: Lights 3.63"w x 3.63"h