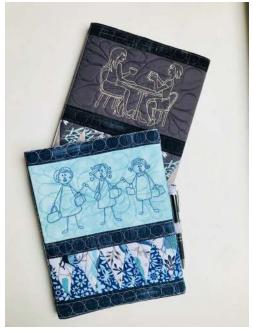

# Sisterhood Framed in Words Pillow

**Approx. Finished Sizes** 

Pillow with corded edge: 12½" x 12½"

COURAGEMEN

2

Pillow with Flange: 17" x 17"

Sweet pillow or framed artwork?
Either way it will be cherished.
Three choices of redwork style
embroidery, the two shown and a
special Maid of Honor bonus.

### Sisterhood Framed in Words Pillow