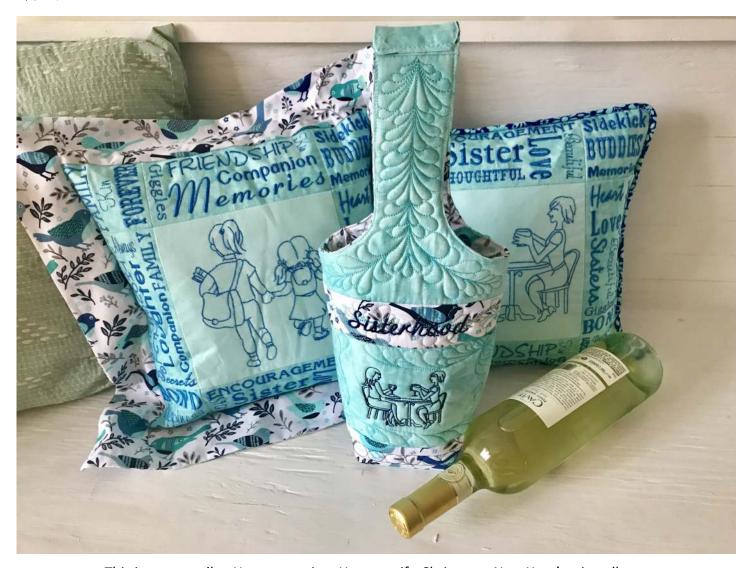

# **Sisterhood Projects**

1

# Sisterhood Framed in Words Pillow

**Approx. Finished Sizes** 

Pillow with corded edge: 12½" x 12½"

COURAGEMEN

2

Pillow with Flange: 17" x 17"

Sweet pillow or framed artwork?
Either way it will be cherished.
Three choices of redwork style
embroidery, the two shown and a
special Maid of Honor bonus.

### **Sisterhood Wine Tote**

This is so versatile. Housewarming, Hostess gift, Christmas, New Year's, virtually any occasion or no occasion at all. Can be yours to keep and tote or given as a gift with the wine, champagne or sparkling grape juice.

### **Sisterhood Wine Tote**

### **Sisterhood Share Journals**

Approx. Finished Sizes:

Small: 51/4" x 71/4"

Large: 8" x 10"

Nothing compares to the
Sister, Mother,
Grandmother or best
friend relationships in our
lives. Celebrate them by
journaling to them your
love, wishes, hopes and
desires. Share photos,
recipes and artwork to
those near and far. This is
much more meaningful
than social media posts
and who doesn't like

getting something in the mail from those you love. Start a new tradition in

your family and let us know how you like it.

Beautifully pieced and embellished with redwork style embroidery.
Choose small or large journal that fits readily available journals and composition books. Fun poem on front flap and word art on back flap. Add pen loop if desired.