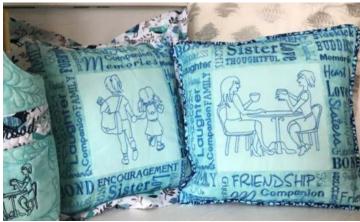

# Sisterhood Framed in Words Pillow

**Approx. Finished Sizes** 

Pillow with corded edge: 12½" x 12½"

COURAGEMEN

2

Pillow with Flange: 17" x 17"

Sweet pillow or framed artwork?
Either way it will be cherished.
Three choices of redwork style
embroidery, the two shown and a
special Maid of Honor bonus.

### Sisterhood Framed in Words Pillow