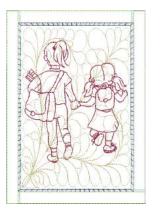

### Sisterhood Share Journal - Small

File Name: FrtSmBigLil

5.54"w x 7.73"h

File Name: FrtSmSchool

5.54"w x 7.73"h

File Name: FrtSm3

5.54"w x 7.73"h

File Name: BkSmPop