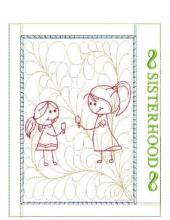

### Sisterhood Share Journal - Small

File Name: FrtSmBigLil

5.54"w x 7.73"h

File Name: FrtSmSchool

5.54"w x 7.73"h

File Name: FrtSm3

5.54"w x 7.73"h

File Name: BkSmPop