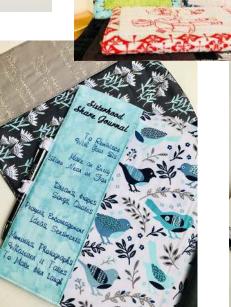

### **Sisterhood Share Journals**

Approx. Finished Sizes:

Small: 51/4" x 71/4"

Large: 8" x 10"

Nothing compares to the
Sister, Mother,
Grandmother or best
friend relationships in our
lives. Celebrate them by
journaling to them your
love, wishes, hopes and
desires. Share photos,
recipes and artwork to
those near and far. This is
much more meaningful
than social media posts
and who doesn't like

getting something in the mail from those you love. Start a new tradition in

your family and let us know how you like it.

Beautifully pieced and embellished with redwork style embroidery.
Choose small or large journal that fits readily available journals and composition books. Fun poem on front flap and word art on back flap. Add pen loop if desired.

6.04"w x 7.04"h

Make one

Make just one for your cover

To Reminisce With Your Sis Make an Entry

Make an Chiny Shane Near on Fan

> Dreams, Alopes Songs, Quotes

Prayers, Encouragement Ideas, Sentiments

Memories, Photographs Whatever It Takes To Make Her Laugh