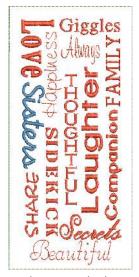

# Sisterhood Framed in Words Pillow

**Approx. Finished Sizes** 

Pillow with corded edge: 12½" x 12½"

COURAGEMEN

2

Pillow with Flange: 17" x 17"

Sweet pillow or framed artwork?
Either way it will be cherished.
Three choices of redwork style
embroidery, the two shown and a
special Maid of Honor bonus.