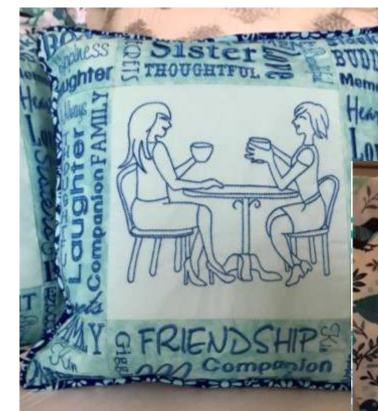

# Sisterhood Framed in Words Pillow

**Approx. Finished Sizes** 

Pillow with corded edge: 12½" x 12½"

COURAGEMEN

2

Pillow with Flange: 17" x 17"

Sweet pillow or framed artwork?
Either way it will be cherished.
Three choices of redwork style
embroidery, the two shown and a
special Maid of Honor bonus.

### Sisterhood Framed in Words Pillow