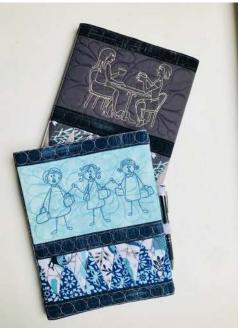

# Sisterhood Framed in Words Pillow

**Approx. Finished Sizes** 

Pillow with corded edge: 12½" x 12½"

COURAGEMEN

2

Pillow with Flange: 17" x 17"

Sweet pillow or framed artwork?
Either way it will be cherished.
Three choices of redwork style
embroidery, the two shown and a
special Maid of Honor bonus.

### Sisterhood Framed in Words Pillow