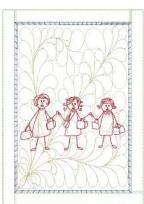

### Sisterhood Share Journal - Small

File Name: FrtSmBigLil

5.54"w x 7.73"h

File Name: FrtSmSchool

5.54"w x 7.73"h

File Name: FrtSm3

5.54"w x 7.73"h

File Name: BkSmPop