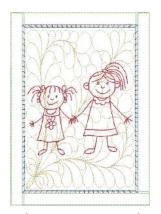

# Sisterhood Framed in Words Pillow

**Approx. Finished Sizes** 

Pillow with corded edge: 12½" x 12½"

COURAGEMEN

2

Pillow with Flange: 17" x 17"

Sweet pillow or framed artwork?
Either way it will be cherished.
Three choices of redwork style
embroidery, the two shown and a
special Maid of Honor bonus.

### Sisterhood Framed in Words Pillow