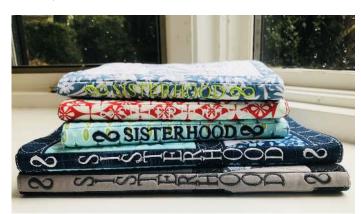

### **Sisterhood Share Journals**

Approx. Finished Sizes:

Small: 51/4" x 71/4"

Large: 8" x 10"

Nothing compares to the
Sister, Mother,
Grandmother or best
friend relationships in our
lives. Celebrate them by
journaling to them your
love, wishes, hopes and
desires. Share photos,
recipes and artwork to
those near and far. This is
much more meaningful
than social media posts
and who doesn't like

getting something in the mail from those you love. Start a new tradition in

your family and let us know how you like it.

Beautifully pieced and embellished with redwork style embroidery.
Choose small or large journal that fits readily available journals and composition books. Fun poem on front flap and word art on back flap. Add pen loop if desired.