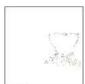

Step 1,

Stitch Grooms Coat using your choice of thread color.

Step 2,

Stitch Bride and Groom accessories with thread color of your choice.

Step 3,

Stitch brides dress.

Dessert

5.01"w x 5.28" h

Step 1,

Sew placement stitch using water soluble thread.

Step 2,

Place cake fabric, sew tack down using water soluble thread.

Step 3,

Stitch icing using neutral thread color.

Step 4,

Stitch cake detail using thread color of your choice.

Step 5,

Stitch icing using thread color of your

Step 6,

Stitch cake dots using thread color of your choice.

Step 7,

Stitch cake topper using thread color of your choice.

choice.