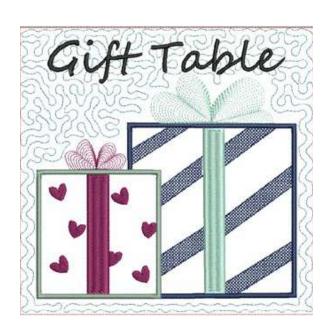

# Wedded Bliss Gift Table Sign

## **Supply List**

| Filename | Battilizer®                                   | Front<br>Fabric | Backing<br>Fabric | Applique Fabric                        | Binding Fabric        |
|----------|-----------------------------------------------|-----------------|-------------------|----------------------------------------|-----------------------|
| GiftSign | One piece large<br>enough to fit your<br>hoop | 8½" x 8½"       | 8½" x 8½"         | Large Gift—5" x 5½" Small Gift—4" x 4" | 2½" x width of fabric |

Additional Supplies to have on hand:

**Embroidery Thread** 

**Embroidery Bobbin Thread** 

Water Soluble Thread

Filename: GiftSign

Approx. 7.47" w X 7.29"h