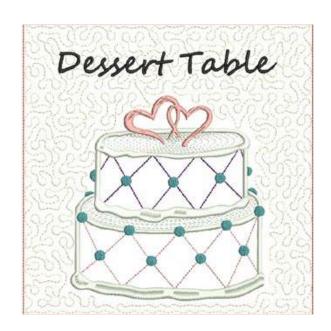

## **Wedded Bliss Dessert Table Sign**

#### **Supply List**

| Filename | Battilizer®                                   | Front Fabric | Backing Fabric | Applique<br>Fabric | Binding Fabric        |
|----------|-----------------------------------------------|--------------|----------------|--------------------|-----------------------|
| DsrtSign | One piece large<br>enough to fit your<br>hoop | 8½" x 8½"    | 8½" x 8½"      | 6" x 6"            | 2½" x width of fabric |

Additional Supplies to have on hand:

**Embroidery Thread** 

**Embroidery Bobbin Thread** 

Water Soluble Thread

Filename: DsrtSign

Approx 7.45"w x 7.5"h