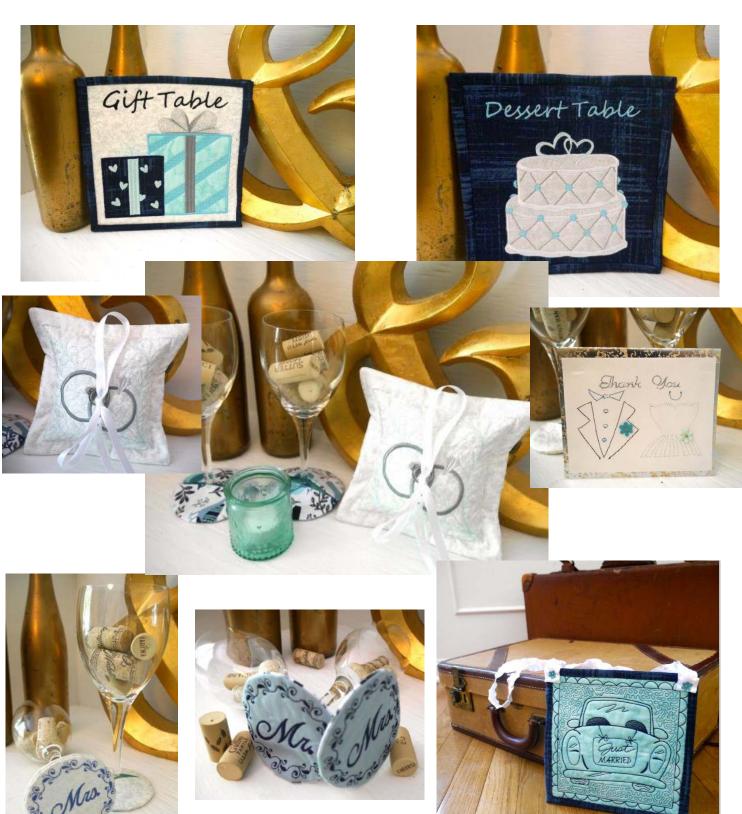

#### **Wedded Bliss Wine Glass Coasters**

Additional Supplies to have on hand:

**Embroidery Thread** 

**Embroidery Bobbin Thread** 

Water Soluble Thread

Filename: MrsWnSm Filename: MrsWnLg

File size: 4.26"w x 3.48"h File size: 4.84"w x 3.95"h

Finished size: Finished size:

Approx. 3½" diameter Approx. 4" diameter

Filename: MrWnSm

File size: 4.26"w x 3.48"h File size

Finished size:

Approx. 3½" diameter

Filename: MrWnLg

File size: 4.84"w x 3.95"h

Finished size:

Approx. 4" diameter

<u>www.hoopsisters.com</u> 866.497.4068 info@hoopsisters.com

2

# Wedded Bliss Ring Bearer Pillow

Additional Supplies to have on hand:

**Embroidery Thread** 

**Embroidery Bobbin Thread** 

Water Soluble Thread

Filename: RngBrPil

7.10" w X 7.08"h

Filename: Pillow

5.53"w X 5.53"h

# Wedded Bliss Gift Table Sign

Additional Supplies to have on hand:

**Embroidery Thread** 

**Embroidery Bobbin Thread** 

Water Soluble Thread

Filename: GiftSign

Approx. 7.47" w X 7.29"h

## **Wedded Bliss Dessert Table Sign**

Additional Supplies to have on hand:

**Embroidery Thread** 

**Embroidery Bobbin Thread** 

Water Soluble Thread

Filename: DsrtSign

Approx 7.45"w x 7.5"h

# Wedded Bliss Just Married/ Here Comes the Bride Sign

These adorable signs are meant to be worn by ring bearer or flower girl. "Here Comes Your Bride" before the wedding, then turn the sign around after ceremony to reveal "Just Married" sign.

Filename: JstMrd

Approx 7.47"w x 7.39"h

Additional Supplies to have on hand:

**Embroidery Thread** 

**Embroidery Bobbin Thread** 

Water Soluble Thread

Filename: BrideSign

Approx. 7.47"w x 7.39"h

<u>www.hoopsisters.com</u> 866.497.4068 info@hoopsisters.com

## Wedded Bliss Thank You Card

Additional Supplies to have on hand:

**Embroidery Thread** 

**Embroidery Bobbin Thread** 

Water Soluble Thread

Craft glue or glue dots

Envelope for mailing

Filename: TYCard

4.73" w X 3.79"h