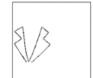

#### **Wedded Bliss Embroideries**

Follow these instructions for stitching just the embroidery design. For each step use the polyester embroidery thread of your choice in the needle.

**Gifts** 

6.60"w x 5.71" h

Step 1,

Stitch first gift placement with water soluble thread.

Step 2,

Place first gift fabric, sew tack down with water soluble thread. Trim close.

Step 3,

Stitch second gift placement with water soluble thread.

Step 4,

close.

Step 5,

Using thread Place second gift fabric, sew that matches fabric of first tack down with water soluble gift, sew satin thread. Trim stitch.

Step 6,

Sew bow and ribbon on first gift using thread color of your choice.

Step 7,

Sew bow and ribbon on second gift using thread color of your choice.

Using thread that matches fabric of second gift, sew satin stich.

Step 8,

**JstMrd** 

5.84"w x 5.09" h

Step 1,

Using thread color of your choice, stitch design