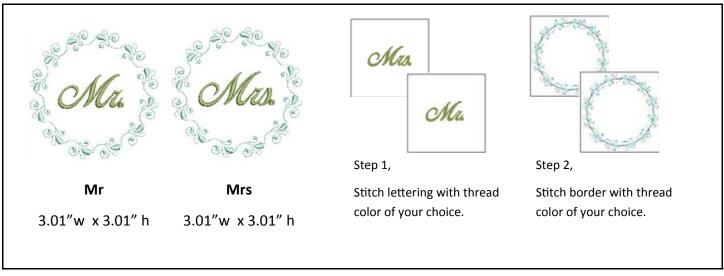

#### **Wedded Bliss Embroideries**

Follow these instructions for stitching just the embroidery design. For each step use the polyester embroidery thread of your choice in the needle.

**Attire** 

4.00"w x 2.31" h

Step 1,

Stitch Grooms Coat using your choice of thread color.

Step 2,

Stitch Bride and Groom accessories with thread color of your choice.

Step 3,

Stitch brides dress.

Dessert

5.01"w x 5.28" h