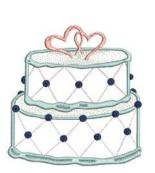

Step 1,

Sew placement stitch using water soluble thread.

Step 2,

Place cake fabric, sew tack down using water soluble thread.

Step 3,

Stitch icing using neutral thread color.

Step 4,

Stitch cake detail using thread color of your choice.

Step 5,

Stitch icing using thread color of your

Step 6,

Stitch cake dots using thread color of your choice.

Step 7,

Stitch cake topper using thread color of your choice.

choice.