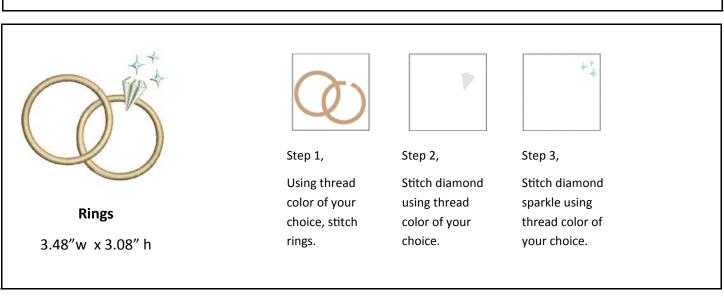

#### **Wedded Bliss Embroideries**

Follow these instructions for stitching just the embroidery design. For each step use the polyester embroidery thread of your choice in the needle.

**Gifts** 

6.60"w x 5.71" h

Step 1,

Stitch first gift placement with water soluble thread.

Step 2,

Place first gift fabric, sew tack down with water soluble thread. Trim close.

Step 3,

Stitch second gift placement with water soluble thread.

Step 4,

close.

Step 5,

Using thread Place second gift fabric, sew that matches fabric of first tack down with water soluble gift, sew satin thread. Trim stitch.

Step 6,

Sew bow and ribbon on first gift using thread color of your choice.

Step 7,

Sew bow and ribbon on second gift using thread color of your choice.

Using thread that matches fabric of second gift, sew satin stich.

Step 8,

**JstMrd** 

5.84"w x 5.09" h

Step 1,

Using thread color of your choice, stitch design