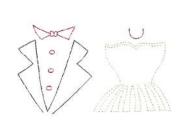

#### **Wedded Bliss Embroideries**

Follow these instructions for stitching just the embroidery design. For each step use the polyester embroidery thread of your choice in the needle.

**Attire** 

4.00"w x 2.31" h

Step 1,

Stitch Grooms Coat using your choice of thread color.

Step 2,

Stitch Bride and Groom accessories with thread color of your choice.

Step 3,

Stitch brides dress.

Dessert

5.01"w x 5.28" h