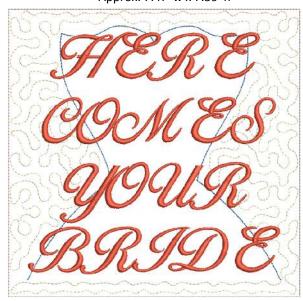

# Wedded Bliss Just Married/ Here Comes the Bride Sign

### **Supply List**

| Filename  | Battilizer®                             | Front Fabric | Binding Fabric        | Additional Notion                                           |
|-----------|-----------------------------------------|--------------|-----------------------|-------------------------------------------------------------|
| JstMrd    | One piece large enough to fit your hoop | 8½" x 8½"    | 2½" x width of fabric | 42" of ribbon more or less depending on size of ring bearer |
| BrideSign | One piece large enough to fit your hoop | 8½" x 8½"    | N/A                   |                                                             |

These adorable signs are meant to be worn by ring bearer or flower girl. "Here Comes Your Bride" before the wedding, then turn the sign around after ceremony to reveal "Just Married" sign.

Filename: JstMrd

Approx 7.47"w x 7.39"h

Additional Supplies to have on hand:

**Embroidery Thread** 

**Embroidery Bobbin Thread** 

Water Soluble Thread

Filename: BrideSign

Approx. 7.47"w x 7.39"h

<u>www.hoopsisters.com</u> 866.497.4068 info@hoopsisters.com