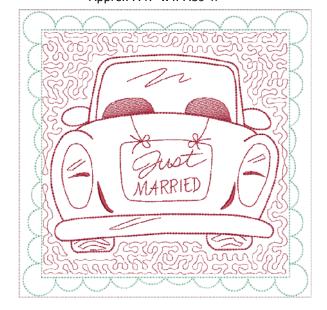

# Wedded Bliss Just Married/ Here Comes the Bride Sign

### **Supply List**

| Filename  | Battilizer®                             | Front Fabric | Binding Fabric        | Additional Notion                                           |
|-----------|-----------------------------------------|--------------|-----------------------|-------------------------------------------------------------|
| JstMrd    | One piece large enough to fit your hoop | 8½" x 8½"    | 2½" x width of fabric | 42" of ribbon more or less depending on size of ring bearer |
| BrideSign | One piece large enough to fit your hoop | 8½" x 8½"    | N/A                   |                                                             |

These adorable signs are meant to be worn by ring bearer or flower girl. "Here Comes Your Bride" before the wedding, then turn the sign around after ceremony to reveal "Just Married" sign.

Filename: JstMrd

Approx 7.47"w x 7.39"h

Additional Supplies to have on hand:

**Embroidery Thread** 

**Embroidery Bobbin Thread** 

Water Soluble Thread

Filename: BrideSign

Approx. 7.47"w x 7.39"h

<u>www.hoopsisters.com</u> 866.497.4068 info@hoopsisters.com