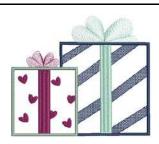

#### **Wedded Bliss Embroideries**

Follow these instructions for stitching just the embroidery design. For each step use the polyester embroidery thread of your choice in the needle.

**Gifts** 

6.60"w x 5.71" h

Step 1,

Stitch first gift placement with water soluble thread.

Step 2,

Place first gift fabric, sew tack down with water soluble thread. Trim close.

Step 3,

Stitch second gift placement with water soluble thread.

Step 4,

close.

Step 5,

Using thread Place second gift fabric, sew that matches fabric of first tack down with water soluble gift, sew satin thread. Trim stitch.

Step 6,

Sew bow and ribbon on first gift using thread color of your choice.

Step 7,

Sew bow and ribbon on second gift using thread color of your choice.

Using thread that matches fabric of second gift, sew satin stich.

Step 8,

**JstMrd** 

5.84"w x 5.09" h

Step 1,

Using thread color of your choice, stitch design