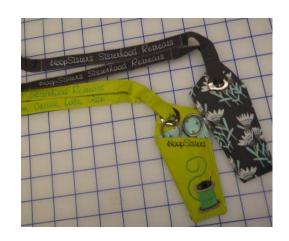

Who doesn't want cute sewing accessories for themselves - or as sweet gifts for sewing friends! We've designed a great Sewing Lanyard to hold your mini HoopScissors and a couple of other essential tools at your fingertips.

# Scissor Lanyard Supply List

| Filename | Cut Away<br>Stabilizer                         | Front Fabric Solid fabric | Backing Fabric Can be print fabric | HOOPShape®                                      | Special<br>Notions                    |
|----------|------------------------------------------------|---------------------------|------------------------------------|-------------------------------------------------|---------------------------------------|
| LP1      | One piece large enough to fit your hoop.       | 6½" x 8"                  | 6½" x 8"                           | Pre-cut Lanyard<br>HOOPShape®<br>Or See Pattern | ½" Grommet                            |
| LP2      | One piece large<br>enough to fit<br>your hoop. | 2½" x Width of Fabric     | N/A                                | N/A                                             | Sticky stabilizer<br>to fit your hoop |