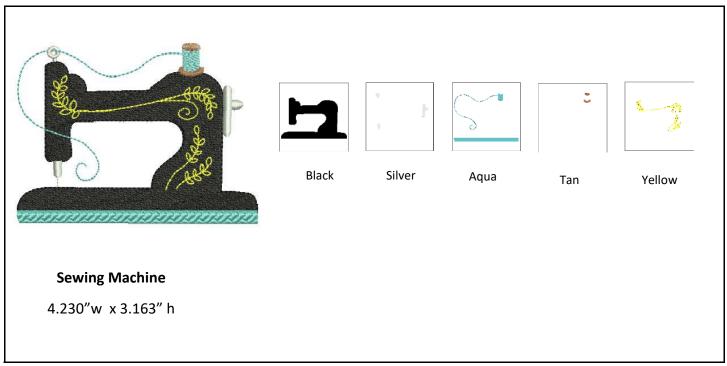

## Mini Wall-hangings

These cute little wall-hangings have a stitched in the hoop scalloped edge! Make them for yourself and for your sewing friends.

Buttons, dress form, antique sewing machine, thread spool and tomato pin cushion.

#### Mini Wall-hanging Supply List

Filenames: MButtons, MDform, MPincus,

MMachine, MThimble, MThread

MMachine

Size: 7.75 x 7.75

MThimble

Size: 7.75 x 7.75

MThread

Size: 7.75 x 7.75