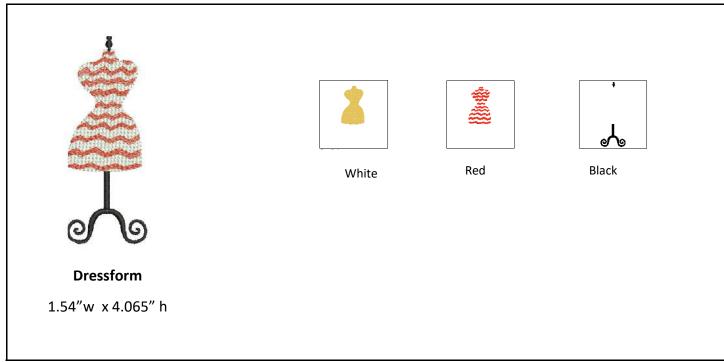

## Mini Wall-hangings

These cute little wall-hangings have a stitched in the hoop scalloped edge! Make them for yourself and for your sewing friends.

Buttons, dress form, antique sewing machine, thread spool and tomato pin cushion.

MScallop

Size: 7.76 x 7.72

**MButtons** 

Size: 7.75 x 7.75

**MDform** 

Size: 7.75 x 7.75

**MPincus** 

Size: 7.75 x 7.75