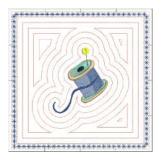

## Mini Wall-hangings

These cute little wall-hangings have a stitched in the hoop scalloped edge! Make them for yourself and for your sewing friends.

Buttons, dress form, antique sewing machine, thread spool and tomato pin cushion.

MScallop

Size: 7.76 x 7.72

**MButtons** 

Size: 7.75 x 7.75

**MDform** 

Size: 7.75 x 7.75

**MPincus** 

Size: 7.75 x 7.75

MMachine

Size: 7.75 x 7.75

MThimble

Size: 7.75 x 7.75

MThread

Size: 7.75 x 7.75