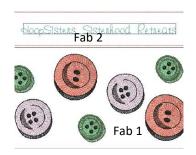

## Mini Wall-hangings

These cute little wall-hangings have a stitched in the hoop scalloped edge! Make them for yourself and for your sewing friends.

Buttons, dress form, antique sewing machine, thread spool and tomato pin cushion.

MScallop

Size: 7.76 x 7.72

**MButtons** 

Size: 7.75 x 7.75

**MDform** 

Size: 7.75 x 7.75

**MPincus** 

Size: 7.75 x 7.75