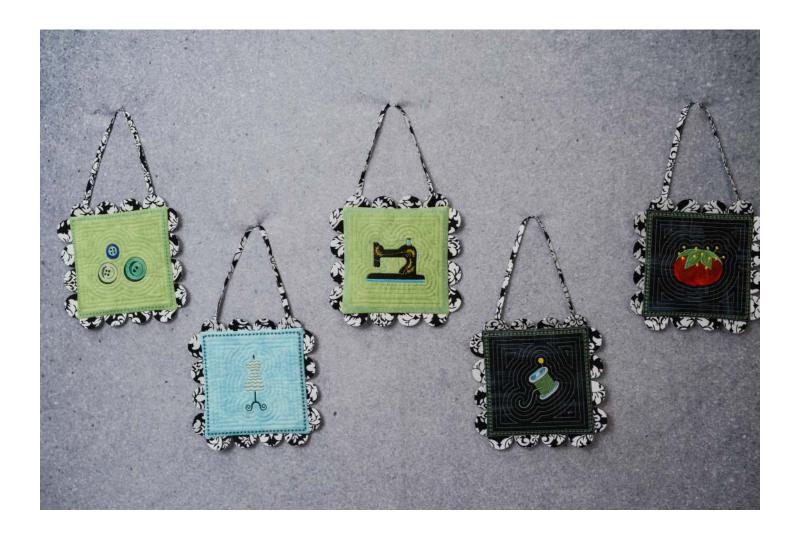

Next we have 6 adorable mini wall hangings with scalloped edges, easy, fast, and make great gifts!

Last but not least we have a very functional Ironing Board Organizer. Keep things like Pins, Spray Starch, Scissors, and Rulers at your fingertips without cluttering up your ironing surface.

## Mini Wall-hangings

These cute little wall-hangings have a stitched in the hoop scalloped edge! Make them for yourself and for your sewing friends.

Buttons, dress form, antique sewing machine, thread spool and tomato pin cushion.

Something for everyone!

#### Mini Wall-hanging Supply List

Filenames: MButtons, MDform, MPincus,

MMachine, MThimble, MThread