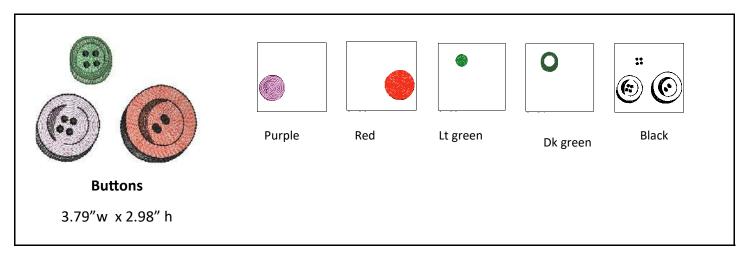

## Mini Wall-hangings

These cute little wall-hangings have a stitched in the hoop scalloped edge! Make them for yourself and for your sewing friends.

Buttons, dress form, antique sewing machine, thread spool and tomato pin cushion.

MScallop

Size: 7.76 x 7.72

**MButtons** 

Size: 7.75 x 7.75

**MDform** 

Size: 7.75 x 7.75

**MPincus** 

Size: 7.75 x 7.75