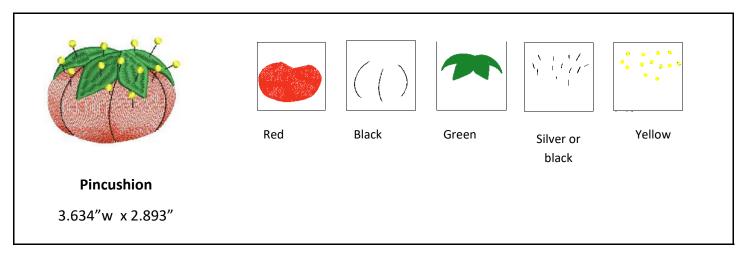

## Mini Wall-hangings

These cute little wall-hangings have a stitched in the hoop scalloped edge! Make them for yourself and for your sewing friends.

Buttons, dress form, antique sewing machine, thread spool and tomato pin cushion.

MScallop

Size: 7.76 x 7.72

**MButtons** 

Size: 7.75 x 7.75

**MDform** 

Size: 7.75 x 7.75

**MPincus** 

Size: 7.75 x 7.75