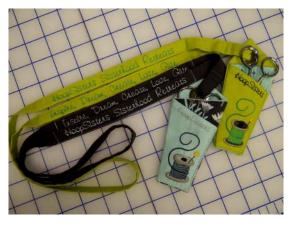

Who doesn't want cute sewing accessories for themselves - or as sweet gifts for sewing friends! We've designed a great Sewing Lanyard to hold your mini HoopScissors and a couple of other essential tools at your fingertips.

# Scissor Lanyard Supply List

| Filename | Cut Away<br>Stabilizer                         | Front Fabric Solid fabric | Backing Fabric Can be print fabric | HOOPShape®                                      | Special<br>Notions                    |
|----------|------------------------------------------------|---------------------------|------------------------------------|-------------------------------------------------|---------------------------------------|
| LP1      | One piece large enough to fit your hoop.       | 6½" x 8"                  | 6½" x 8"                           | Pre-cut Lanyard<br>HOOPShape®<br>Or See Pattern | ½" Grommet                            |
| LP2      | One piece large<br>enough to fit<br>your hoop. | 2½" x Width of Fabric     | N/A                                | N/A                                             | Sticky stabilizer<br>to fit your hoop |