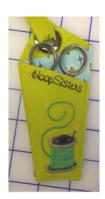

Who doesn't want cute sewing accessories for themselves - or as sweet gifts for sewing friends! We've designed a great Sewing Lanyard to hold your mini HoopScissors and a couple of other essential tools at your fingertips.

# Scissor Lanyard Supply List

| Filename | Cut Away<br>Stabilizer                         | Front Fabric Solid fabric | Backing Fabric Can be print fabric | HOOPShape®                                      | Special<br>Notions                    |
|----------|------------------------------------------------|---------------------------|------------------------------------|-------------------------------------------------|---------------------------------------|
| LP1      | One piece large enough to fit your hoop.       | 6½" x 8"                  | 6½" x 8"                           | Pre-cut Lanyard<br>HOOPShape®<br>Or See Pattern | ½" Grommet                            |
| LP2      | One piece large<br>enough to fit<br>your hoop. | 2½" x Width of Fabric     | N/A                                | N/A                                             | Sticky stabilizer<br>to fit your hoop |