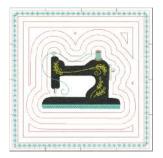

## Mini Wall-hangings

These cute little wall-hangings have a stitched in the hoop scalloped edge! Make them for yourself and for your sewing friends.

Buttons, dress form, antique sewing machine, thread spool and tomato pin cushion.

MMachine

Size: 7.75 x 7.75

MThimble

Size: 7.75 x 7.75

MThread

Size: 7.75 x 7.75