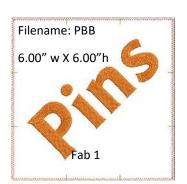

## **Supply List**

Additional Supplies to have on hand: Embroidery Thread

Embroidery bobbin thread

Superior Vanish Lite Thread

18" sew on velcro

| Filename                               | Cut Away<br>Stabilizer                         | Fabric 1 See next page for fabric placement | Fabric 2 See next page for fabric placement | Fabric 3 Pocket lining | HOOPShape®  Pre-cut Ironing Board Organizer, Or See Patterns |
|----------------------------------------|------------------------------------------------|---------------------------------------------|---------------------------------------------|------------------------|--------------------------------------------------------------|
| TPF                                    | One piece large enough to fit your hoop.       | 9" x 5¼"                                    | 9" x 2½"                                    | 9" x 6¾"               |                                                              |
| PBF                                    | One piece large enough to fit your hoop.       | N/A                                         | N/A                                         | 2- 9" x 9"             |                                                              |
| SEdge                                  | One piece large<br>enough to fit your<br>hoop. | N/A                                         | N/A                                         | 7" x 9"                |                                                              |
| PINS                                   | One piece large enough to fit your hoop.       | N/A                                         | 7" x 7"                                     | 2 - 4" x 7"            |                                                              |
| LPB                                    | One piece large<br>enough to fit your<br>hoop. | 9" x 5¾"                                    | 9" x 3"                                     | 9" x 7½"               |                                                              |
| РВВ                                    | One piece large enough to fit your hoop.       | N/A                                         | N/A                                         | 2- 9" x 9"             |                                                              |
| Ironing Board Organizer, Finish it up! | N/A                                            | Cut 2 - 8¼" x 16"                           | N/A                                         | N/A                    | Battilizer®  Cut 1 - 8¼" x 16"                               |

5.90" w X 7.76"h

Filenames: PINS

Stitch Sedge first!