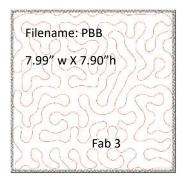

## **Supply List**

Additional Supplies to have on hand: Embroidery Thread

Embroidery bobbin thread

Superior Vanish Lite Thread

18" sew on velcro

| Filename                               | Cut Away<br>Stabilizer                         | Fabric 1 See next page for fabric placement | Fabric 2 See next page for fabric placement | Fabric 3 Pocket lining | HOOPShape®  Pre-cut Ironing Board Organizer, Or See Patterns |
|----------------------------------------|------------------------------------------------|---------------------------------------------|---------------------------------------------|------------------------|--------------------------------------------------------------|
| TPF                                    | One piece large enough to fit your hoop.       | 9" x 5¼"                                    | 9" x 2½"                                    | 9" x 6¾"               |                                                              |
| PBF                                    | One piece large enough to fit your hoop.       | N/A                                         | N/A                                         | 2- 9" x 9"             |                                                              |
| SEdge                                  | One piece large<br>enough to fit your<br>hoop. | N/A                                         | N/A                                         | 7" x 9"                |                                                              |
| PINS                                   | One piece large enough to fit your hoop.       | N/A                                         | 7" x 7"                                     | 2 - 4" x 7"            |                                                              |
| LPB                                    | One piece large<br>enough to fit your<br>hoop. | 9" x 5¾"                                    | 9" x 3"                                     | 9" x 7½"               |                                                              |
| РВВ                                    | One piece large enough to fit your hoop.       | N/A                                         | N/A                                         | 2- 9" x 9"             |                                                              |
| Ironing Board Organizer, Finish it up! | N/A                                            | Cut 2 - 8¼" x 16"                           | N/A                                         | N/A                    | Battilizer®  Cut 1 - 8¼" x 16"                               |

#### Stitch one of each file

Filename: TPF

7.98" w X 5.61"h

Filename: PBF
7.99 w-X 7.90"h

Fab 3

Filename: LPB

7.98" w X 6.500"h

Filename: SEdge