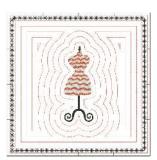

## Mini Wall-hangings

These cute little wall-hangings have a stitched in the hoop scalloped edge! Make them for yourself and for your sewing friends.

Buttons, dress form, antique sewing machine, thread spool and tomato pin cushion.

MScallop

Size: 7.76 x 7.72

**MButtons** 

Size: 7.75 x 7.75

**MDform** 

Size: 7.75 x 7.75

**MPincus** 

Size: 7.75 x 7.75