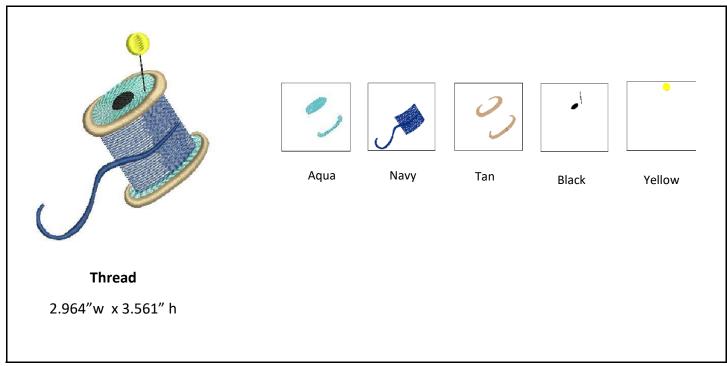

## Mini Wall-hangings

These cute little wall-hangings have a stitched in the hoop scalloped edge! Make them for yourself and for your sewing friends.

Buttons, dress form, antique sewing machine, thread spool and tomato pin cushion.

#### Mini Wall-hanging Supply List

Filenames: MButtons, MDform, MPincus,

MMachine, MThimble, MThread

MMachine

Size: 7.75 x 7.75

MThimble

Size: 7.75 x 7.75

MThread

Size: 7.75 x 7.75