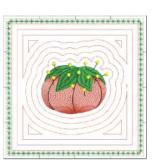

## Mini Wall-hangings

These cute little wall-hangings have a stitched in the hoop scalloped edge! Make them for yourself and for your sewing friends.

Buttons, dress form, antique sewing machine, thread spool and tomato pin cushion.

MScallop

Size: 7.76 x 7.72

**MButtons** 

Size: 7.75 x 7.75

**MDform** 

Size: 7.75 x 7.75

**MPincus** 

Size: 7.75 x 7.75