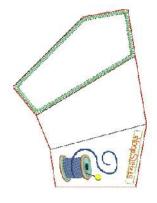

Who doesn't want cute sewing accessories for themselves - or as sweet gifts for sewing friends! We've designed a great Sewing Lanyard to hold your mini HoopScissors and a couple of other essential tools at your fingertips.

# Scissor Lanyard Supply List

| Filename | Cut Away<br>Stabilizer                         | Front Fabric Solid fabric | Backing Fabric Can be print fabric | HOOPShape®                                      | Special<br>Notions                    |
|----------|------------------------------------------------|---------------------------|------------------------------------|-------------------------------------------------|---------------------------------------|
| LP1      | One piece large enough to fit your hoop.       | 6½" x 8"                  | 6½" x 8"                           | Pre-cut Lanyard<br>HOOPShape®<br>Or See Pattern | ½" Grommet                            |
| LP2      | One piece large<br>enough to fit<br>your hoop. | 2½" x Width of Fabric     | N/A                                | N/A                                             | Sticky stabilizer<br>to fit your hoop |

Additional Supplies to have on hand:

**Embroidery Thread** 

Embroidery bobbin thread

Superior Vanish Lite Thread

Filename: LP1

5.295" w X 7.043"h

Filename: LP2

5.317" w X 7.008"h