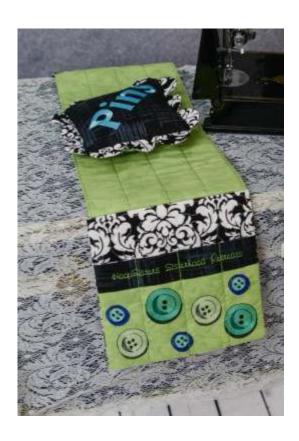

## **Ironing Board Organizer**

This organizer has a scalloped edge pin cushion that is removeable. The pocket with the button embroidery has four narrow pockets for rulers, scissors, marking pens, etc. The opposite pocket with the sewing machine and dress form is large enough to hold a spray starch bottle!

## **Supply List**

Additional Supplies to have on hand: Embroidery Thread

Embroidery bobbin thread

Superior Vanish Lite Thread

18" sew on velcro

| Filename                               | Cut Away<br>Stabilizer                         | Fabric 1 See next page for fabric placement | Fabric 2 See next page for fabric placement | Fabric 3 Pocket lining | HOOPShape®  Pre-cut Ironing Board Organizer, Or See Patterns |
|----------------------------------------|------------------------------------------------|---------------------------------------------|---------------------------------------------|------------------------|--------------------------------------------------------------|
| TPF                                    | One piece large enough to fit your hoop.       | 9" x 5¼"                                    | 9" x 2½"                                    | 9" x 6¾"               |                                                              |
| PBF                                    | One piece large enough to fit your hoop.       | N/A                                         | N/A                                         | 2- 9" x 9"             |                                                              |
| SEdge                                  | One piece large<br>enough to fit your<br>hoop. | N/A                                         | N/A                                         | 7" x 9"                |                                                              |
| PINS                                   | One piece large enough to fit your hoop.       | N/A                                         | 7" x 7"                                     | 2 - 4" x 7"            |                                                              |
| LPB                                    | One piece large<br>enough to fit your<br>hoop. | 9" x 5¾"                                    | 9" x 3"                                     | 9" x 7½"               |                                                              |
| РВВ                                    | One piece large enough to fit your hoop.       | N/A                                         | N/A                                         | 2- 9" x 9"             |                                                              |
| Ironing Board Organizer, Finish it up! | N/A                                            | Cut 2 - 8¼" x 16"                           | N/A                                         | N/A                    | Battilizer®  Cut 1 - 8¼" x 16"                               |