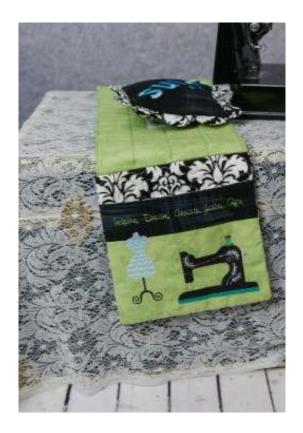

## Mini Wall-hangings

These cute little wall-hangings have a stitched in the hoop scalloped edge! Make them for yourself and for your sewing friends.

Buttons, dress form, antique sewing machine, thread spool and tomato pin cushion.

#### Mini Wall-hanging Supply List

Filenames: MButtons, MDform, MPincus,

MMachine, MThimble, MThread

MMachine

Size: 7.75 x 7.75

MThimble

Size: 7.75 x 7.75

MThread

Size: 7.75 x 7.75