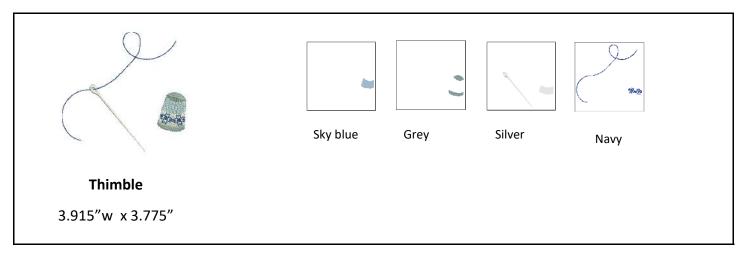

## Mini Wall-hangings

These cute little wall-hangings have a stitched in the hoop scalloped edge! Make them for yourself and for your sewing friends.

Buttons, dress form, antique sewing machine, thread spool and tomato pin cushion.

#### Mini Wall-hanging Supply List

Filenames: MButtons, MDform, MPincus,

MMachine, MThimble, MThread

MMachine

Size: 7.75 x 7.75

MThimble

Size: 7.75 x 7.75

MThread

Size: 7.75 x 7.75