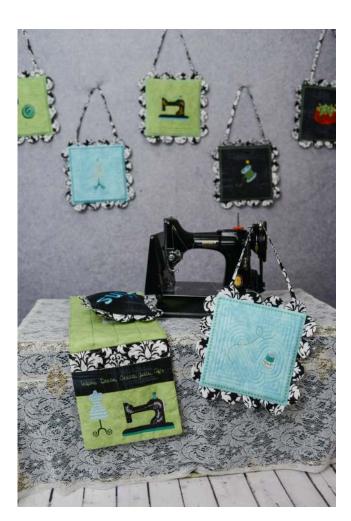

Who doesn't want cute sewing accessories for themselves - or as sweet gifts for sewing friends! We've designed a great Sewing Lanyard to hold your mini HoopScissors and a couple of other essential tools at your fingertips.

Next we have 6 adorable mini wall hangings with scalloped edges, easy, fast, and make great gifts!

Last but not least we have a very functional Ironing Board Organizer. Keep things like Pins, Spray Starch, Scissors, and Rulers at your fingertips without cluttering up your ironing surface.

## Mini Wall-hangings

These cute little wall-hangings have a stitched in the hoop scalloped edge! Make them for yourself and for your sewing friends.

Buttons, dress form, antique sewing machine, thread spool and tomato pin cushion.

## **Ironing Board Organizer**

This organizer has a scalloped edge pin cushion that is removeable. The pocket with the button embroidery has four narrow pockets for rulers, scissors, marking pens, etc. The opposite pocket with the sewing machine and dress form is large enough to hold a spray starch bottle!