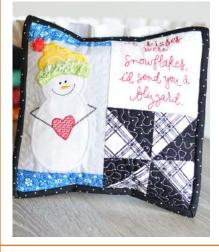

## Snowflake Kisses Pillow

From the first snow flurry of fall through Valentine's Day this charming snowman will melt your heart. We've combined embroidery and quilting skills to make a patchwork pillow top. Our snowman features a chenille cuff on his hat and the cursive backstitch sentiment is expertly embroidered in the hoop. You'll sew a pinwheel block and piece all the elements together on your sewing machine, then finish with a classic quilt binding for the perfect piped border.