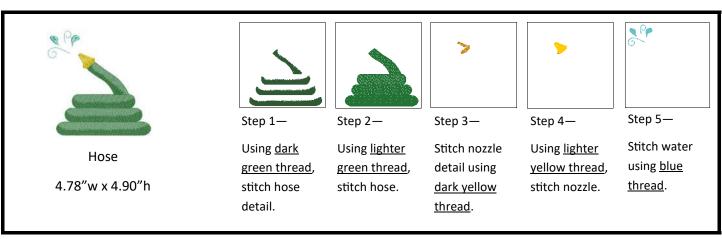

## **Spring Embroidery Instructions**

Follow these instructions for stitching <u>just</u> the embroidery design. For each step use the polyester embroidery thread of your choice in the needle.

Photocopying, digitizing, and all other copying to "share" these instructions is strictly prohibited by law. Thank you for respecting the designer's copyright.

www.hoopsisters.com 866.497.4068 info@hoopsisters.com