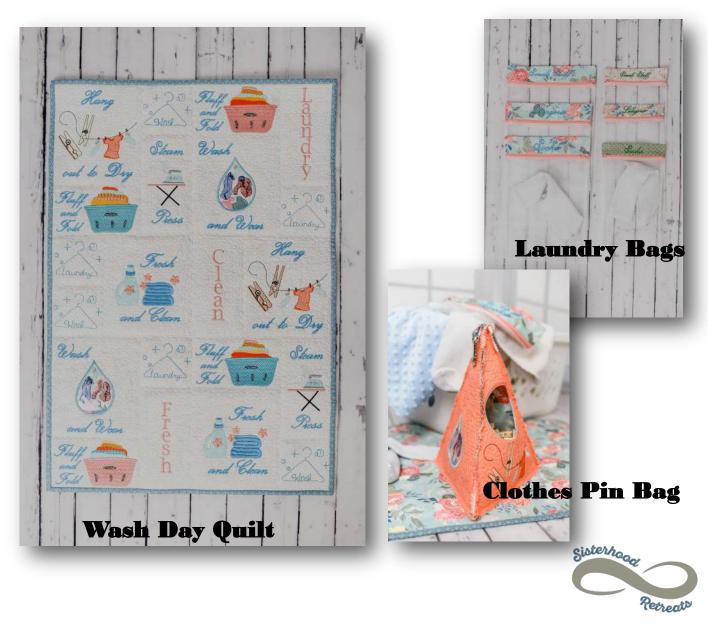

#### **Laundry Room**

One thing constant in life, LAUNDRY! Why not make this never ending chore more appealing with our adorable wall hanging, our clothes pin bag, and a set of laundry bags to hold those always escaping socks, and your finest lingerie!

## **Clothes Pin Bag**

Finished size H - 11½" x W - 8½"

2

Copyright 2018

## **Laundry Bags**

Finished size

**Large bags 11" x 15%"** 

Small bags 7½" x 13"

2

Copyright 2018

## Wash Day Wall Hanging

Finished size 21" x 28"

Copyright 2018