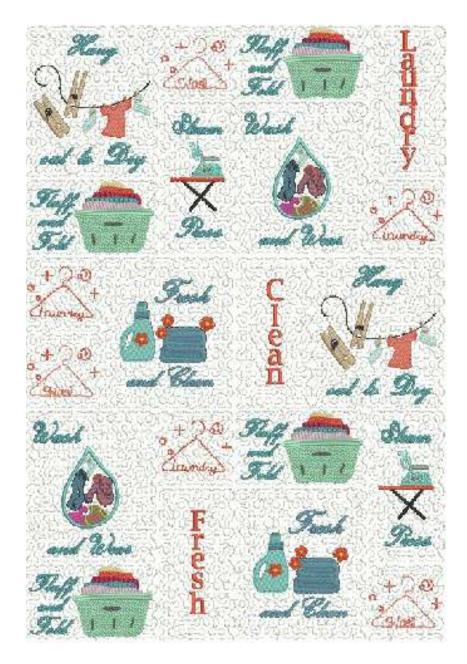

## Wash Day Wall Hanging

Finished size 21" x 28"

Copyright 2018

#### **Wash Day**

#### **Supply List**

| Filename             | Background    | Battilizer®       |
|----------------------|---------------|-------------------|
| # of files to stitch | Fabric        | 5 Yard package    |
| in ( )               |               |                   |
| Clean (1)            | 5 - 8½" x 4¾" | Cut Battilizer to |
| Fresh (1)            |               | fit your hoop!    |
| Laundry (1)          |               |                   |
| Ironing (2)          |               |                   |
| Fold (4)             | 4 - 4¾" x 7½" |                   |
| Frsclean (2)         | 6 - 8½" x 7¾" |                   |
| Outtodry (2)         |               |                   |
| Wash (2)             |               |                   |
| LHanger (3)          | 6 - 4¾" x 4¾" |                   |
| WHanger (3)          |               |                   |

7½" x 3¾"

Block images are not to scale!

Fold

6½" x 3¾"

Frsclean 6½" x 7½" Outtodry 6½" x 7½" Wash 6½" x 7½"

3

LHanger

3¾" x 3¾"