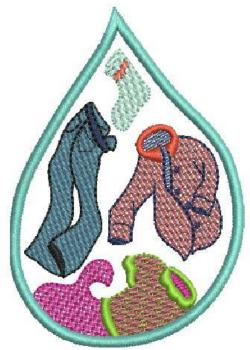

WHanger 3¾" x 3¾"

File Name: Drop

Finished size: 2.75" x 3.99"

Navy Blue

Light blue

Navy Blue

Black

Red