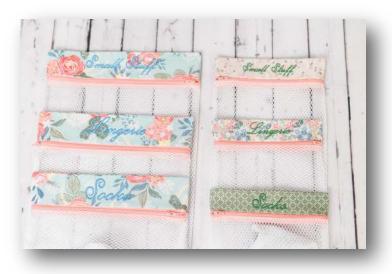

## **Laundry Bags**

Finished size

**Large bags 11" x 15%"** 

Small bags 7½" x 13"

2

Copyright 2018

## Laundry Bags Supply List

Additional Supplies to have on hand:
Embroidery Thread for Monogram
Embroidery bobbin thread
Superior Vanish Lite Thread

| Filenames For Large bags 11" x 15¾"  | Mesh Fabric One 18" x 54" makes two bags!                      | Fabric 1                              | Light Weight<br>Cutaway<br>Stabilizer    | Zipper         |
|--------------------------------------|----------------------------------------------------------------|---------------------------------------|------------------------------------------|----------------|
| Lingerie<br>SStuff<br>Socks          | One each 1 - 27" x 12½"                                        | One each 1 - 3" x 12½" 1 - 2¾" x 12½" | 1 piece large enough<br>to fit your hoop | 14 inch zipper |
|                                      |                                                                |                                       |                                          |                |
| Filenames  For Small bags  7½" x 13" | Mesh Fabric One 18" x 54" makes 2 bags! OR ¼ yard off the bolt | Fabric 1                              | Light Weight<br>Cutaway<br>Stabilizer    | Zipper         |