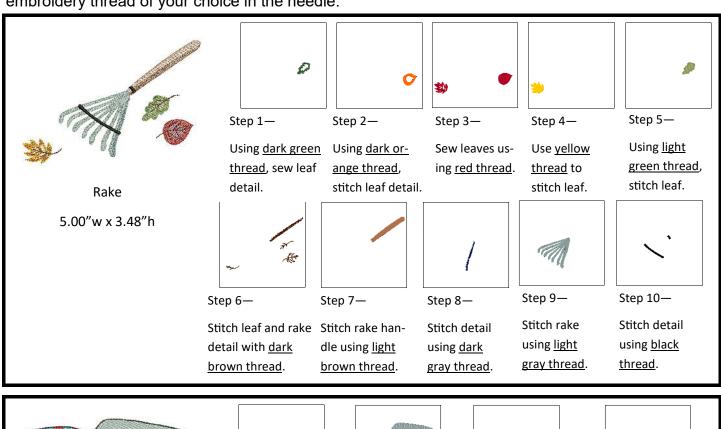

## **Spring Embroidery Instructions**

Follow these instructions for stitching <u>just</u> the embroidery design. For each step use the polyester embroidery thread of your choice in the needle.

Photocopying, digitizing, and all other copying to "share" these instructions is strictly prohibited by law. Thank you for respecting the designer's copyright.

www.hoopsisters.com 866.497.4068 info@hoopsisters.com