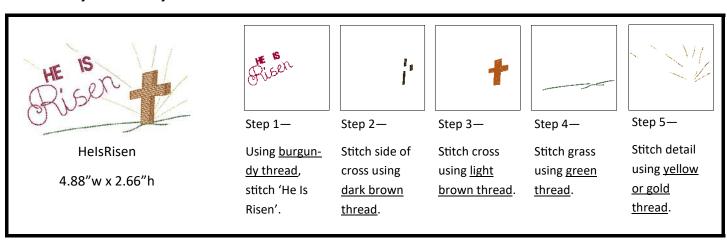

## **Easter Embroidery Instructions**

Follow these instructions for stitching <u>just</u> the embroidery design. For each step use the polyester embroidery thread of your choice in the needle.

# Easter Embroidery Instructions

Copyright 2018 © HoopSisters.com

Follow these instructions for stitching <u>just</u> the embroidery design. For each step use the polyester embroidery thread of your choice in the needle.

## Easter Embroidery

**Instructions** 

Copyright 2018 © HoopSisters.com

Follow these instructions for stitching <u>just</u> the embroidery design. For each step use the polyester embroidery thread of your choice in the needle.