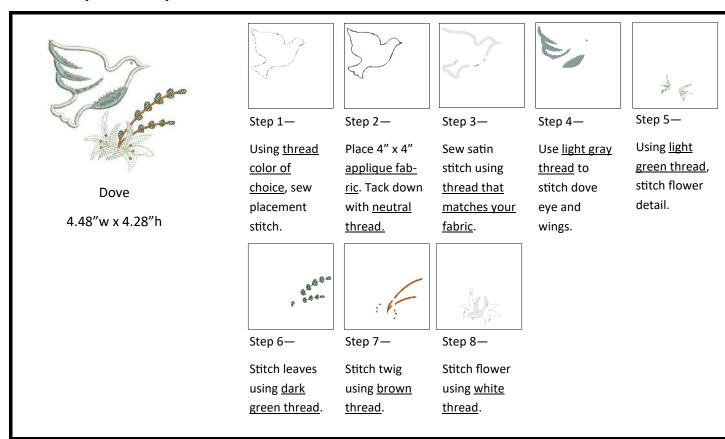

## **Spring Embroidery Instructions**

Follow these instructions for stitching <u>just</u> the embroidery design. For each step use the polyester embroidery thread of your choice in the needle.

Photocopying, digitizing, and all other copying to "share" these instructions is strictly prohibited by law. Thank you for respecting the designer's copyright.

www.hoopsisters.com 866.497.4068 info@hoopsisters.com

# Spring Embroidery Instructions

Copyright 2018 © HoopSisters.com

Follow these instructions for stitching <u>just</u> the embroidery design. For each step use the polyester embroidery thread of your choice in the needle.

## Spring Embroidery Instructions

Copyright 2018 © HoopSisters.com

Follow these instructions for stitching <u>just</u> the embroidery design. For each step use the polyester embroidery thread of your choice in the needle.