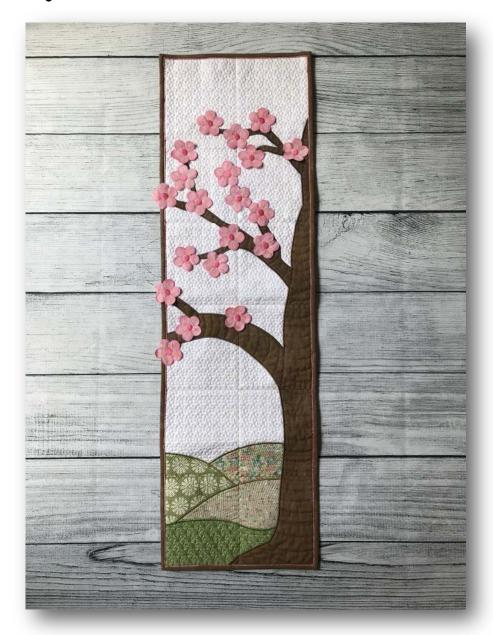

## **Cherry Blossom Tree**

Spring is in the air with this pretty little wall hanging you can put just about anywhere! Cherry Blossoms are stitched separately and added after the quilt is finished to give it some dimension and life!

Finished Size: 12" x 42"

2