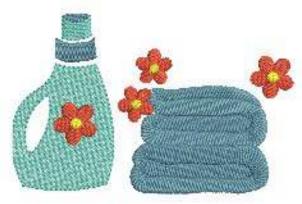

12½"                                        | One each 1 - 3" x 12½" 1 - 2¾" x 12½" | 1 piece large enough<br>to fit your hoop | 14 inch zipper |
|                                      |                                                                |                                       |                                          |                |
| Filenames  For Small bags  7½" x 13" | Mesh Fabric One 18" x 54" makes 2 bags! OR ¼ yard off the bolt | Fabric 1                              | Light Weight<br>Cutaway<br>Stabilizer    | Zipper         |

#### **Prepare Mesh Fabric**

Cut mesh fabric according to the chart above.

Stitch the narrower piece of Fabric 1 to the shorter end of the mesh. Press seam toward Fabric 1.

7

3









Orango









File Name: Basket





Red

Aqua











File Name: Detergent
Finished size: 4.59" x 2.92"

2



#### **Laundry Room**

One thing constant in life, LAUNDRY! Why not make this never ending chore more appealing with our adorable wall hanging, our clothes pin bag, and a set of laundry bags to hold those always escaping socks, and your finest lingerie!



Photocopying, digitizing, and all other copying to "share" these instructions is strictly prohibited by law. Thank you for respecting the designer's copyright.

1





2

Copyright 2018 © HoopSisters.com

## Wash Day Wall Hanging

Finished size 21" x 28"







Copyright 2018

#### **Wash Day**

#### **Supply List**

| Filename             | Background    | Battilizer®       |
|----------------------|---------------|-------------------|
| # of files to stitch | Fabric