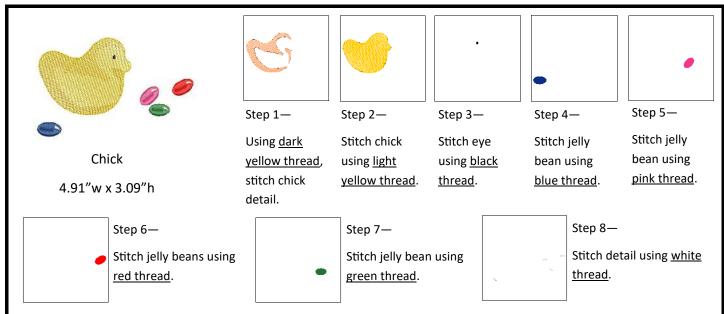

## **Easter Embroidery Instructions**

Follow these instructions for stitching <u>just</u> the embroidery design. For each step use the polyester embroidery thread of your choice in the needle.

# Easter Embroidery Instructions

Copyright 2018 © HoopSisters.com

Follow these instructions for stitching <u>just</u> the embroidery design. For each step use the polyester embroidery thread of your choice in the needle.

## Easter Embroidery

**Instructions** 

Copyright 2018 © HoopSisters.com

Follow these instructions for stitching <u>just</u> the embroidery design. For each step use the polyester embroidery thread of your choice in the needle.