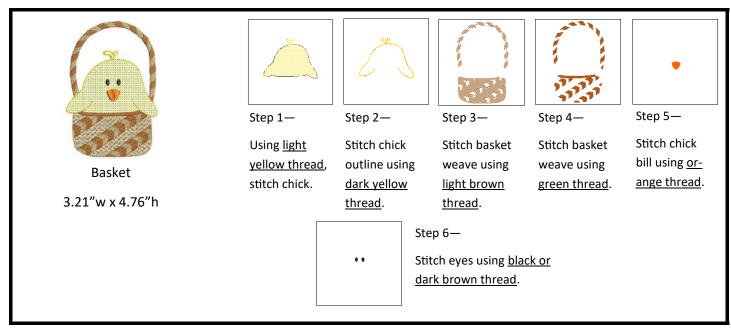

## **Easter Embroidery Instructions**

Follow these instructions for stitching <u>just</u> the embroidery design. For each step use the polyester embroidery thread of your choice in the needle.

# Easter Embroidery Instructions

Copyright 2018 © HoopSisters.com

Follow these instructions for stitching <u>just</u> the embroidery design. For each step use the polyester embroidery thread of your choice in the needle.

## Easter Embroidery

**Instructions** 

Copyright 2018 © HoopSisters.com

Follow these instructions for stitching <u>just</u> the embroidery design. For each step use the polyester embroidery thread of your choice in the needle.