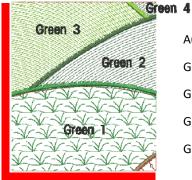

#### **Rolling Hills Applique Fabrics!**

#### Get your 4 rolling hills fabrics cut and ready to go!

A5

Green 3 - 6" x 4"

Green 4 - 4" x 4"

Α6

Green 1 - 7" x 5"

Green 2 - 7" x 5"

Green 3 - 7" x 5"

Green 4 - 3" x 2"

**B5** 

Green 4 - 5" x 4"

В6

Green 1 - 4½" x 4"

Green 2 - 5" x 5"

Green 4 - 5" x 2"

4