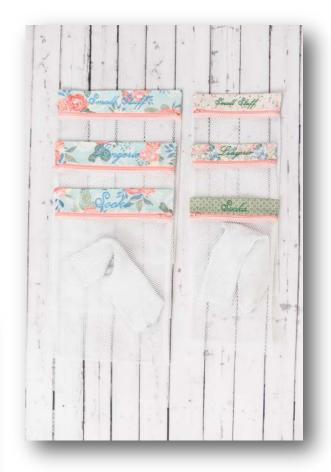

## **Laundry Bags**

Finished size

**Large bags 11" x 15%"** 

Small bags 7½" x 13"

2

Copyright 2018

## Laundry Bags Supply List

Additional Supplies to have on hand:
Embroidery Thread for Monogram
Embroidery bobbin thread
Superior Vanish Lite Thread

| Filenames For Large bags 11" x 15¾"  | Mesh Fabric One 18" x 54" makes two bags!                      | Fabric 1                              | Light Weight<br>Cutaway<br>Stabilizer    | Zipper         |
|--------------------------------------|----------------------------------------------------------------|---------------------------------------|------------------------------------------|----------------|
| Lingerie<br>SStuff<br>Socks          | One each 1 - 27" x 12½"                                        | One each 1 - 3" x 12½" 1 - 2¾" x 12½" | 1 piece large enough<br>to fit your hoop | 14 inch zipper |
|                                      |                                                                |                                       |                                          |                |
| Filenames  For Small bags  7½" x 13" | Mesh Fabric One 18" x 54" makes 2 bags! OR ¼ yard off the bolt | Fabric 1                              | Light Weight<br>Cutaway<br>Stabilizer    | Zipper         |