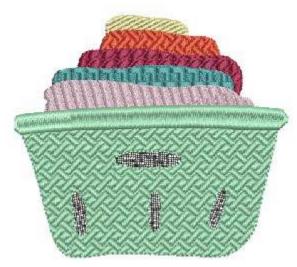

#### **Prepare Mesh Fabric**

Cut mesh fabric according to the chart above.

Stitch the narrower piece of Fabric 1 to the shorter end of the mesh. Press seam toward Fabric 1.

7

3

Orango

File Name: Basket

Red