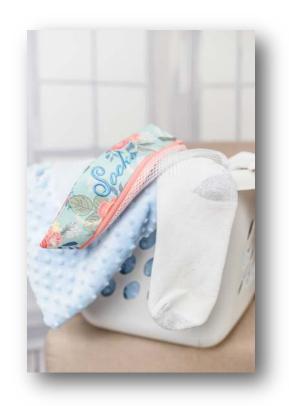

## **Laundry Bags**

Finished size

**Large bags 11" x 15%"** 

Small bags 7½" x 13"

2

Copyright 2018

## Laundry Bags Supply List

Additional Supplies to have on hand:
Embroidery Thread for Monogram
Embroidery bobbin thread
Superior Vanish Lite Thread

| Filenames For Large bags 11" x 15¾"  | Mesh Fabric One 18" x 54" makes two bags!                      | Fabric 1                              | Light Weight<br>Cutaway<br>Stabilizer    | Zipper         |
|--------------------------------------|----------------------------------------------------------------|---------------------------------------|------------------------------------------|----------------|
| Lingerie<br>SStuff<br>Socks          | One each 1 - 27" x 12½"                                        | One each 1 - 3" x 12½" 1 - 2¾" x 12½" | 1 piece large enough<br>to fit your hoop | 14 inch zipper |
|                                      |                                                                |                                       |                                          |                |
| Filenames  For Small bags  7½" x 13" | Mesh Fabric One 18" x 54" makes 2 bags! OR ¼ yard off the bolt | Fabric 1                              | Light Weight<br>Cutaway<br>Stabilizer    | Zipper         |