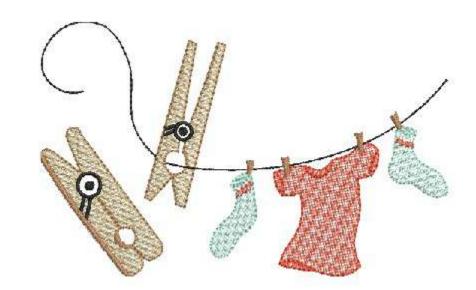

Silver / grey

Aqua

Red

4

File Name: Laundry Line

Finished size: 5.6" x 3.5"

Red

Tan