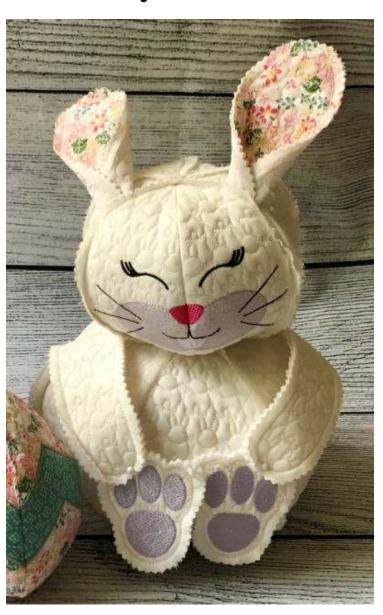

#### **Easter Bunny**

This Easter Bunny is a wonderful complement our Easter Table Runner and stuffed Easter Eggs. This is another fun project that is sure to add a fun and playful touch to your Easter decorations. Get creative with fabric and thread or stay traditional with a white bunny. Anything you do will surely create an adorable bunny once completed!