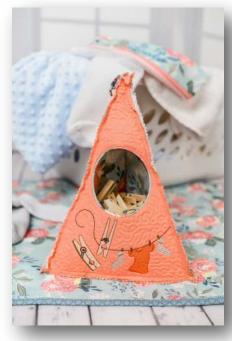

## **Clothes Pin Bag**

Finished size H - 11½" x W - 8½"

2

Copyright 2018

#### **Clothes Pin Bag**

#### **Supply List**

| Filenames | Background Fabric  | Lining             | Vinyl           | HoopShape™        |
|-----------|--------------------|--------------------|-----------------|-------------------|
|           |                    | Fabric             |                 | 18" x 58" package |
|           |                    |                    |                 |                   |
| All       | ¾ yard             | ¾ yard             | ⅓ yard          | 1                 |
|           | Cut 3 - 9½" x 12½" | Cut 3 - 9½" x 12½" | Cut 1 - 5" x 4" |                   |
|           | Cut 1 - 9½" x 8½"  | Cut 1 - 9½" x 8½"  |                 |                   |
|           |                    | Cut 1 - 2½" x 5"   |                 |                   |