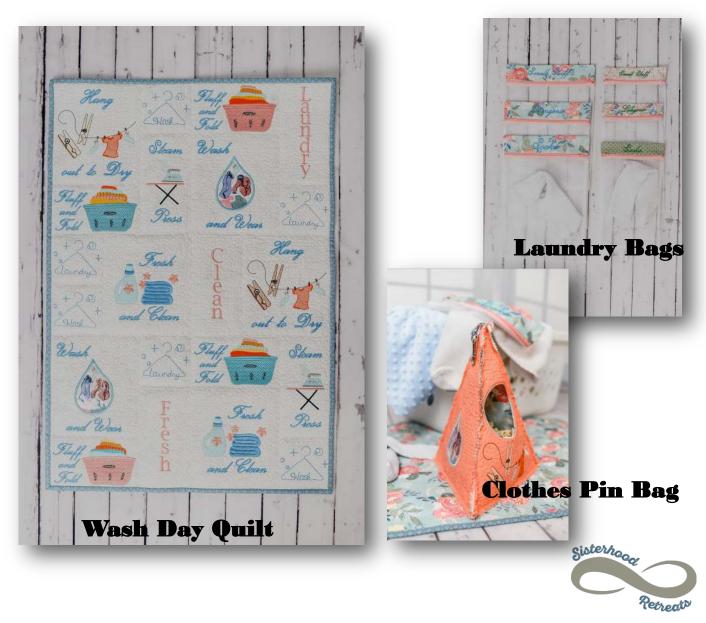

#### **Laundry Room**

One thing constant in life, LAUNDRY! Why not make this never ending chore more appealing with our adorable wall hanging, our clothes pin bag, and a set of laundry bags to hold those always escaping socks, and your finest lingerie!

Photocopying, digitizing, and all other copying to "share" these instructions is strictly prohibited by law. Thank you for respecting the designer's copyright.

1

## **Clothes Pin Bag**

Finished size H - 11½" x W - 8½"

2

Copyright 2018

## **Laundry Bags**

Finished size

**Large bags 11" x 15%"** 

Small bags 7½" x 13"

2

Copyright 2018

## Wash Day Wall Hanging

Finished size 21" x 28"

Copyright 2018

#### **Wash Day**