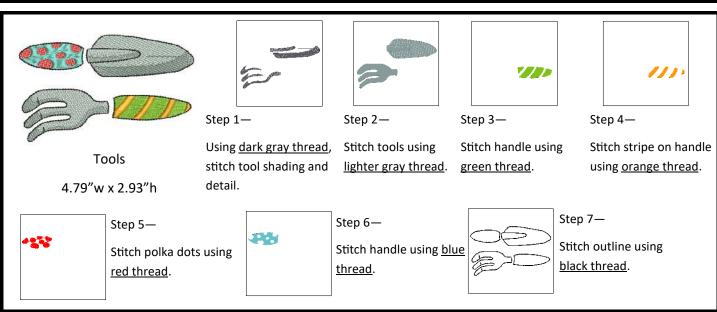

## **Gardening Apron**

Our gardening apron is not only cute but also, functional. The blocks stitch quickly and the embroideries are the perfect touch for the three pockets! The pockets are perfect for your tools and gloves. Once you've made this apron you will be looking forward to getting out in your garden and keeping it beautiful all season long.