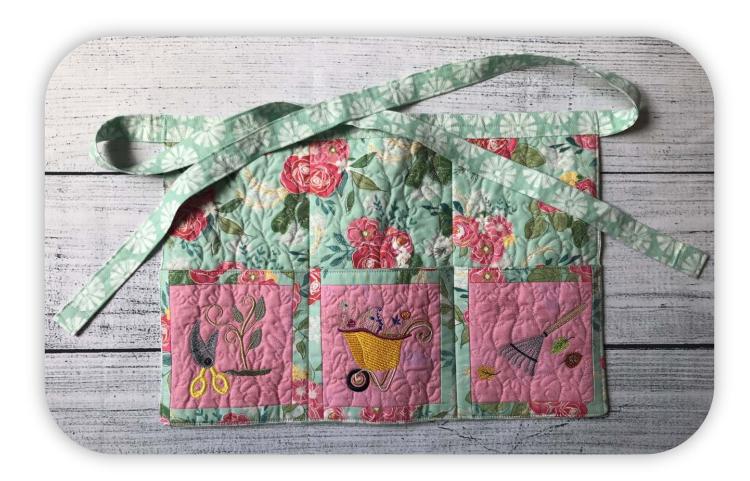

## **Gardening Apron**

Our gardening apron is not only cute but also, functional. The blocks stitch quickly and the embroideries are the perfect touch for the three pockets! The pockets are perfect for your tools and gloves. Once you've made this apron you will be looking forward to getting out in your garden and keeping it beautiful all season long.