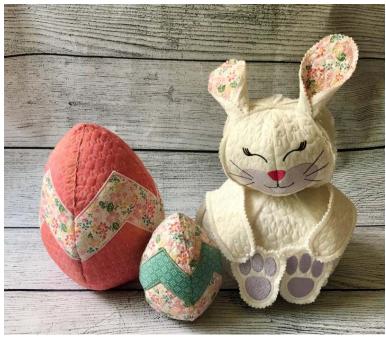

#### **Easter Bunny**

This Easter Bunny is a wonderful complement our Easter Table Runner and stuffed Easter Eggs. This is another fun project that is sure to add a fun and playful touch to your Easter decorations. Get creative with fabric and thread or stay traditional with a white bunny. Anything you do will surely create an adorable bunny once completed!

## Easter Eggs

These Easter Eggs are fun to make and display! They come in a small and large size and together make a wonderful Easter decoration. Get creative with fabric and enjoy making a one-of-a-kind Easter decoration for the holiday!