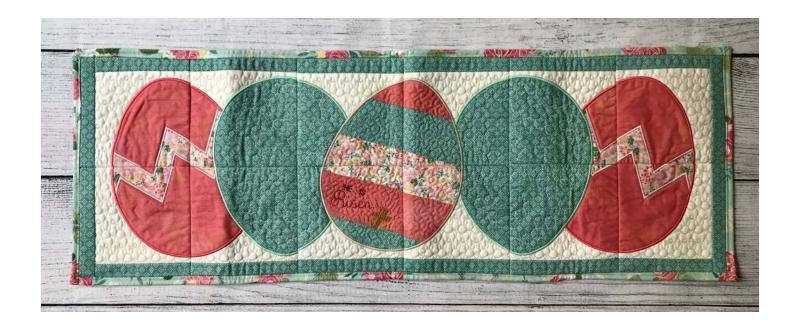

#### **Easter Table Runner**

Use this table runner to spruce up your Easter decorations and table setting this year. It is fun and will fit with any décor. Alongside our stuffed Easter Eggs and Bunny this is sure to be an adorable addition to your Easter celebrations.

Photocopying, digitizing, and all other copying to "share" these instructions is strictly prohibited by law. Thank you for respecting the designer's copyright.

www.hoopsisters.com 866.497.4068 info@hoopsisters.com

#### **Table Runner Supply List**

#### Backing, Border & Binding Fabric—

Cut fabric to 36" x 12" for the Backing Fabric.

Cut three 2" x width of fabric strips for the **Border Fabric**.

Cut three 2½" x width of fabric strips for the **Binding Fabric**.

#### Thread—

Choose 2 threads to coordinate with your fabric and label them: Thread A and Thread B.

| Filenames     | Battilizer®                   | Background      | Fabric 1        | Fabric 2        | Fabric 3        |
|---------------|-------------------------------|-----------------|-----------------|-----------------|-----------------|
| # of files to | 1 - 5 yard package            | Fabric          |                 |                 |                 |
| stitch in ( ) |                               |                 |                 |                 |                 |
| A1 (1)        |                               |                 |                 |                 |                 |
| A2 (1)        |                               |                 |                 |                 |                 |
| B1 (1)        |                               |                 | Cut 4—5¼" x 5¾" | Cut 4—5½" x 5¾" | Cut 4—4¼" x 3"  |
| B2 (1)        |                               | Cut 4—6¼" x 6¼" | Cut 2—3" x 5½"  | Cut 3—4" x 5¾"  | Cut 2—5¼" x 3½" |
| C1 (1)        | Twolvo piocos                 | Cut 5—7" x 3¾"  | Cut 2—4" x 5¾"  | Cut 1—3" x 5¾"  | Cut 2—2¼" x 1¾" |
| C2 (1)        | Twelve pieces large enough to | Cut 1—7" x 4¼"  | Cut 1—3½" x 6"  | Cut 1—5¼" x 3"  | Cut 1—2½" x 5¾" |
| D1(1)         | fit your hoop                 |                 |                 |                 |                 |
| D2 (1)        | , ,                           | Cut 1— 7" x 4¾" | Cut 1—3¼" x 2½" | Cut 1—4½" x 4"  | Cut 1—3¼" x 5½" |
| E1 (1)        |                               | Cut 1—7" x 5¼"  | Cut 1—4" x 2¾"  | Cut 1—4½" x 3½" | Cut 1—4¼" x 2¼" |
| E2 (1)        |                               |                 | Cut 1—4" x 4"   | Cut 1—2½" x 2"  | Cut 1—4½" x 3¼" |
| F1 (1)        |                               |                 |                 |                 |                 |
| F2 (1)        |                               |                 |                 |                 |                 |