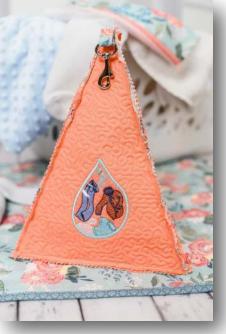

Swivel Hook for top of Bag

OCPB H - 11.5" x W - 8.5"

CCPB1

H - 11.5" x W - 8.5"

CCDD3

CCPB2

CPBB

3

H - 11.5" x W - 8.5" H - 7.4" x W - 8.5"