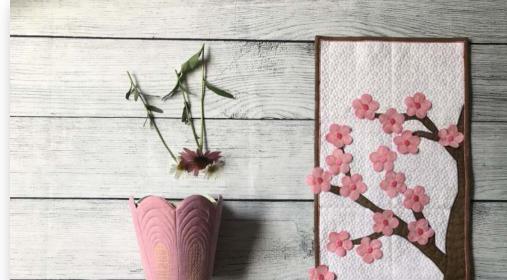

#### **Terra Cotta Pot Cover**

Slip this Terra Cotta Pot Cover over any standard size six inch pot to add a little color to your pot! This cute flower-inspired pot cover will be the perfect addition to any gardening pot. The elastic closure allows for a little extra space, if necessary, so it's sure to fit any standard six inch pot. Have fun and get creative making this one-of-a-kind terra cotta pot cover!