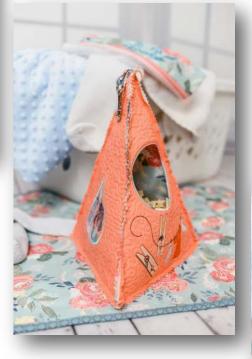

## **Clothes Pin Bag**

Finished size H - 11½" x W - 8½"

2

Copyright 2018

#### **Clothes Pin Bag**

#### **Supply List**

| Filenames | Background Fabric  | Lining             | Vinyl           | HoopShape™        |
|-----------|--------------------|--------------------|-----------------|-------------------|
|           |                    | Fabric             |                 | 18" x 58" package |
|           |                    |                    |                 |                   |
| All       | ¾ yard             | ¾ yard             | ⅓ yard          | 1                 |
|           | Cut 3 - 9½" x 12½" | Cut 3 - 9½" x 12½" | Cut 1 - 5" x 4" |                   |
|           | Cut 1 - 9½" x 8½"  | Cut 1 - 9½" x 8½"  |                 |                   |
|           |                    | Cut 1 - 2½" x 5"   |                 |                   |