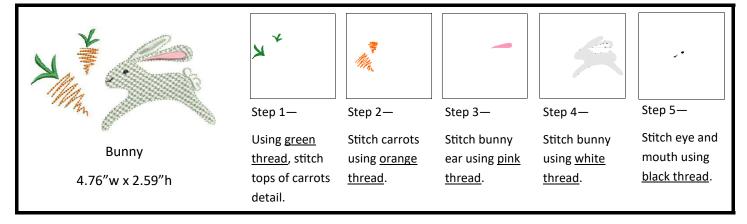

## **Easter Embroidery Instructions**

Follow these instructions for stitching <u>just</u> the embroidery design. For each step use the polyester embroidery thread of your choice in the needle.

# Easter Embroidery Instructions

Copyright 2018 © HoopSisters.com

Follow these instructions for stitching <u>just</u> the embroidery design. For each step use the polyester embroidery thread of your choice in the needle.

Photocopying, digitizing, and all other copying to "share" these instructions is strictly prohibited by law. Thank you for respecting the designer's copyright.

www.hoopsisters.com 866.497.4068 info@hoopsisters.com

## Easter Embroidery

**Instructions** 

Copyright 2018 © HoopSisters.com

Follow these instructions for stitching <u>just</u> the embroidery design. For each step use the polyester embroidery thread of your choice in the needle.