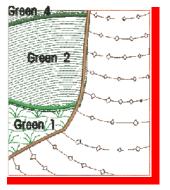

#### **Rolling Hills Applique Fabrics!**

#### Get your 4 rolling hills fabrics cut and ready to go!

A5

Green 3 - 6" x 4"

Green 4 - 4" x 4"

Α6

Green 1 - 7" x 5"

Green 2 - 7" x 5"

Green 3 - 7" x 5"

Green 4 - 3" x 2"

**B5** 

Green 4 - 5" x 4"

В6

Green 1 - 4½" x 4"

Green 2 - 5" x 5"

Green 4 - 5" x 2"

4