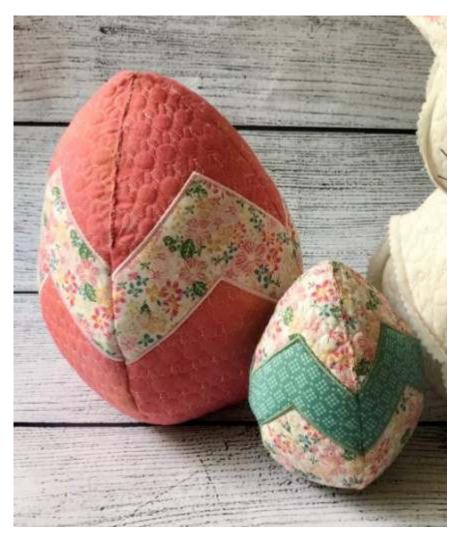

## Easter Eggs

These Easter Eggs are fun to make and display! They come in a small and large size and together make a wonderful Easter decoration. Get creative with fabric and enjoy making a one-of-a-kind Easter decoration for the holiday!

#### **Easter Egg Supply List**

| Filename    |                                           | HOOPShape ™ 1 - ½ yard package | Front<br>Fabric | Applique<br>Fabric | Notions  |
|-------------|-------------------------------------------|--------------------------------|-----------------|--------------------|----------|
| stitch in ( |                                           |                                |                 |                    |          |
| SmEgg (4)   | Four pieces large enough to fit your hoop |                                | 4—6¼" x 6¼"     | 4—4¼" x 4¼"        | Stuffing |
| LgEgg (4)   | Four pieces large enough to fit your hoop | 4—large egg pre-cuts           | 4—9½" x 9½"     | 4—6¼" x 6"         | Sturring |

SmEgg

Size: 5.13"w x 5.12"h

LgEgg

Size: 8.34"w x 8.35"h

Additional Supplies to have on hand:

**Embroidery Thread** 

Embroidery bobbin thread

Superior Vanish Lite Thread