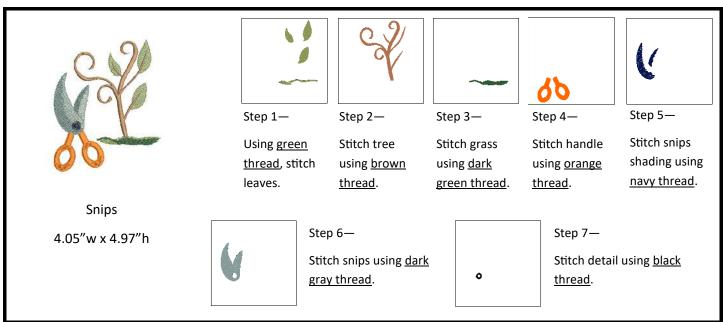

## **Spring Embroidery Instructions**

Follow these instructions for stitching <u>just</u> the embroidery design. For each step use the polyester embroidery thread of your choice in the needle.

Photocopying, digitizing, and all other copying to "share" these instructions is strictly prohibited by law. Thank you for respecting the designer's copyright.

www.hoopsisters.com 866.497.4068 info@hoopsisters.com