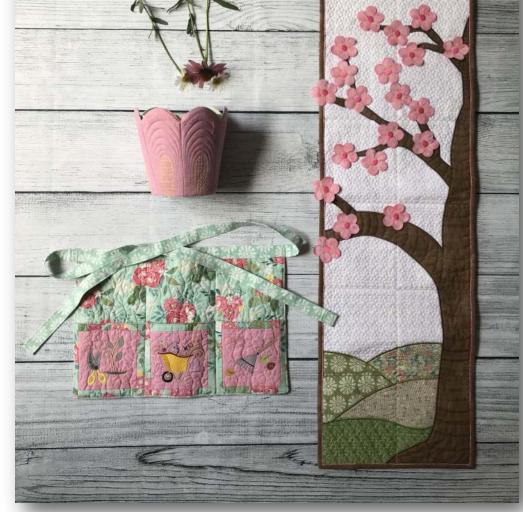

## **Cherry Blossom Tree**

Spring is in the air with this pretty little wall hanging you can put just about anywhere! Cherry Blossoms are stitched separately and added after the quilt is finished to give it some dimension and life!

Finished Size: 12" x 42"

2