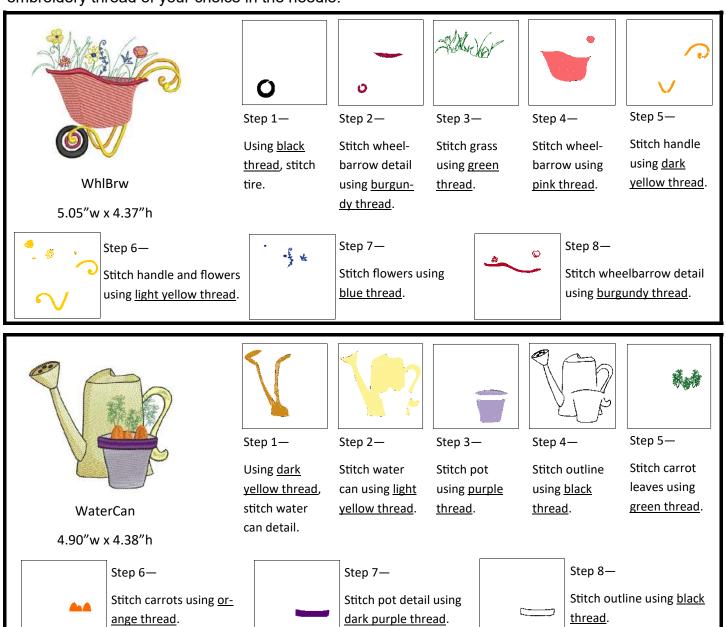

## **Spring Embroidery Instructions**

Follow these instructions for stitching <u>just</u> the embroidery design. For each step use the polyester embroidery thread of your choice in the needle.

Photocopying, digitizing, and all other copying to "share" these instructions is strictly prohibited by law. Thank you for respecting the designer's copyright.

www.hoopsisters.com 866.497.4068 info@hoopsisters.com