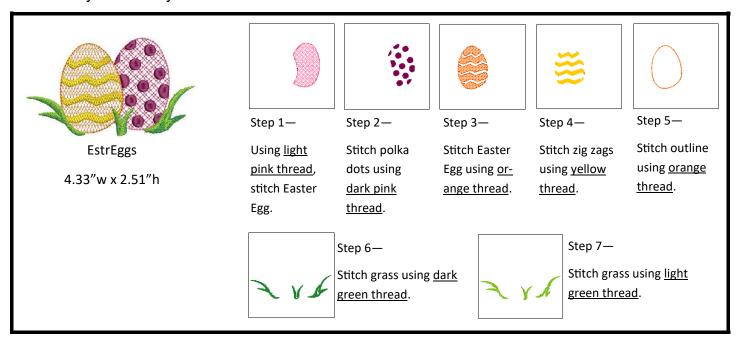

## Easter Eggs

These Easter Eggs are fun to make and display! They come in a small and large size and together make a wonderful Easter decoration. Get creative with fabric and enjoy making a one-of-a-kind Easter decoration for the holiday!

## **Easter Embroidery Instructions**

Follow these instructions for stitching <u>just</u> the embroidery design. For each step use the polyester embroidery thread of your choice in the needle.

# Easter Embroidery Instructions

Copyright 2018 © HoopSisters.com

Follow these instructions for stitching <u>just</u> the embroidery design. For each step use the polyester embroidery thread of your choice in the needle.

## Easter Embroidery

**Instructions** 

Copyright 2018 © HoopSisters.com

Follow these instructions for stitching <u>just</u> the embroidery design. For each step use the polyester embroidery thread of your choice in the needle.