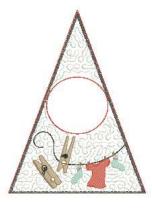

Silver / grey

Aqua

Red

4

File Name: Laundry Line

Finished size: 5.6" x 3.5"

Red

Tan