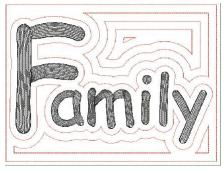

### **Embroidery Files in two sizes**

File Name: Family or Familysm

Size - 8" x 6" OR

Size 6" x 4½"

File Name: Fun or Funsm

Size - 8" x 5" OR

Size 6" x 3¾"

File Name: Kisses or Kissessm Size - 8" x 5" OR Size 6" x 3¾"