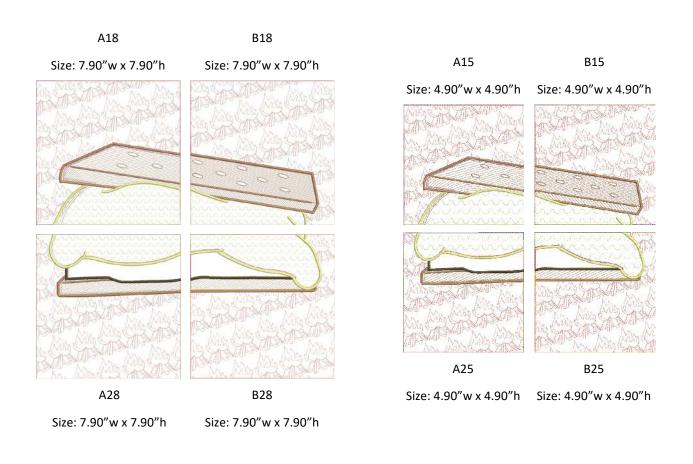

### **Thanksgiving Bread Basket**

Make a Thanksgiving Bread Basket with cute pumpkin quilting and Thanksgiving embroideries. This large bread basket will keep your rolls warm thru dinner!

#### Finished Size: 10" x 10" x 5"

## **Supply List**

| Filename<br># of files to<br>stitch in ( )                                          | Fabric 1<br>Main Fabric | Fabric 2<br>Lining<br>Fabric  | Fabric 3<br>Accent Fabric | HOOPShape™<br>1 ½ yard<br>package | Medium<br>weight<br>Tear Away<br>Stabilizer | Battilizer®<br>1 - 5 yard package |
|-------------------------------------------------------------------------------------|-------------------------|-------------------------------|---------------------------|-----------------------------------|---------------------------------------------|-----------------------------------|
| Side1A (1)<br>Side 1B (1)<br>Side 2A (1)<br>Side 2B (1)<br>Side 3 (4)<br>Bottom (4) | 12 - 6" x 6"            | 2 - 6" x 11"<br>1 - 11" x 11" | 4 - 6″ x 1½″              | 12 - 5" x 5"                      | 8 pieces to fit the<br>hoop                 |                                   |
| TopLeft (2)<br>TopRight (2)                                                         |                         | 4 - 6" x 8½"<br>2 - 11" x 13" |                           |                                   |                                             | 4 pieces to fit<br>the hoop       |

Side1A

Side1B

Side2A Side2B Fabric 1

Bottom

Side1A, Side1B, Side2A, Side2B, Side3, Bottom

File Size: 5" X 5"

TopLeft, TopRight File Size: 7.32" X 5"