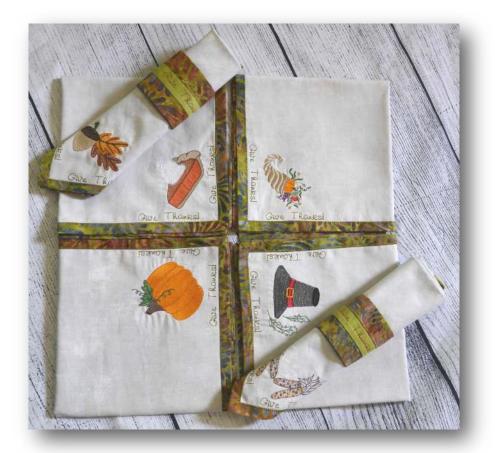

# Thanksgiving Dinner Napkins and Napkin Rings! Set a beautiful table this year and for years to come!

Napkins 17" x 17" Napkin Rings 3" x 7"

### Supply List for 1, increase as needed!

| Filename<br>Napkins                      | Fabric 1<br>Inside | Fabric 2<br>Lining | Sticky<br>Stabilizer                           |                                 | Aller .                              |  |  |
|------------------------------------------|--------------------|--------------------|------------------------------------------------|---------------------------------|--------------------------------------|--|--|
| AcornN<br>CpiaN<br>HatN<br>PieN<br>PumpN | 1 - 16" x 16"      | 1 - 18" x 18"      | 1 piece to fit<br>your hoop for<br>each napkin | GUUC TROUM                      | AcornN<br>File Size: 5.448" x 4.434" |  |  |
| Filename<br>Napkin<br>Ring               | Fabric 1           | Fabric 2           | Lining                                         | Cut Away<br>Stabilizer          |                                      |  |  |
| TGNR (1)                                 | 1 - 1½" x 8"       | 2 - 2" x 8"        | 1 - 4" x 8"                                    | 1 piece to fit<br>your hoop for | TRankes                              |  |  |