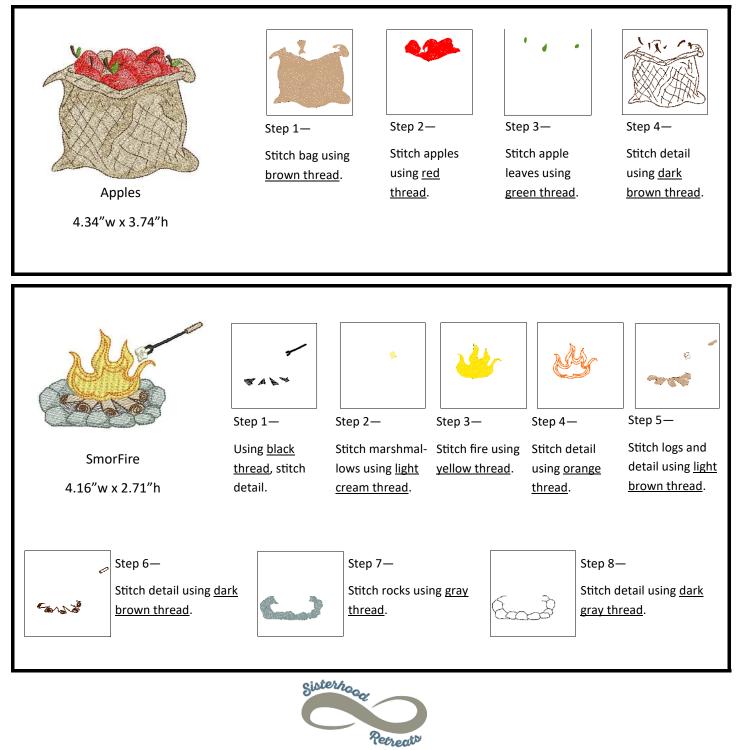

### **Fall Embroidery Instructions**

Follow these instructions for stitching just the embroidery design. For each step use the polyester embroidery thread of your choice in the needle.

| Campfire stitch wood.<br>3.21"w x 4.30"h                                                                                | stitch detail.                                                                                                                                                                                                                                                                                                                                                                                                                                                                                                                                                                                                                                                                                                                                                                                                                                                                                                                                                                                                                                                                                                                                                                                                                                                                                                                                                                                                                                                                                                                                                                                                                                                                                                                                                                                                                                                                                                                                                                                                                                                                                                                              | using <u>red thread</u> .                                                                             | Using <u>orange</u><br><u>thread</u> , stitch<br>fire.                                                                                     | Stitch fire us-<br>ing <u>yellow</u><br><u>thread</u> .                                                                     |
|-------------------------------------------------------------------------------------------------------------------------|---------------------------------------------------------------------------------------------------------------------------------------------------------------------------------------------------------------------------------------------------------------------------------------------------------------------------------------------------------------------------------------------------------------------------------------------------------------------------------------------------------------------------------------------------------------------------------------------------------------------------------------------------------------------------------------------------------------------------------------------------------------------------------------------------------------------------------------------------------------------------------------------------------------------------------------------------------------------------------------------------------------------------------------------------------------------------------------------------------------------------------------------------------------------------------------------------------------------------------------------------------------------------------------------------------------------------------------------------------------------------------------------------------------------------------------------------------------------------------------------------------------------------------------------------------------------------------------------------------------------------------------------------------------------------------------------------------------------------------------------------------------------------------------------------------------------------------------------------------------------------------------------------------------------------------------------------------------------------------------------------------------------------------------------------------------------------------------------------------------------------------------------|-------------------------------------------------------------------------------------------------------|--------------------------------------------------------------------------------------------------------------------------------------------|-----------------------------------------------------------------------------------------------------------------------------|
| Camper Using <u>water</u> 4<br>4.94" w x 2.62" h <u>soluble</u> f<br><u>thread</u> , sew co<br>placement s<br>stitch. s | Align applique $(5\frac{1}{2}x 3^{2})$ is a bric $(5\frac{1}{2}x 3^{2})$ is a bric ( $5\frac{1}{2}x 3^{2}$ ) is a brick to be a | Stitch detail and<br>using <u>yellow</u><br>thread or color of<br>your choice.<br>Step 7–<br>Sew sati | Step 4—<br>Stitch door and<br>curtains using<br>green thread or<br>color of your<br>choice.<br>n stitch using threat<br>tches your fabric. | Step 5 –<br>Stitch win-<br>dows using<br><u>dark green</u><br><u>thread or col-</u><br><u>or of your</u><br><u>choice</u> . |