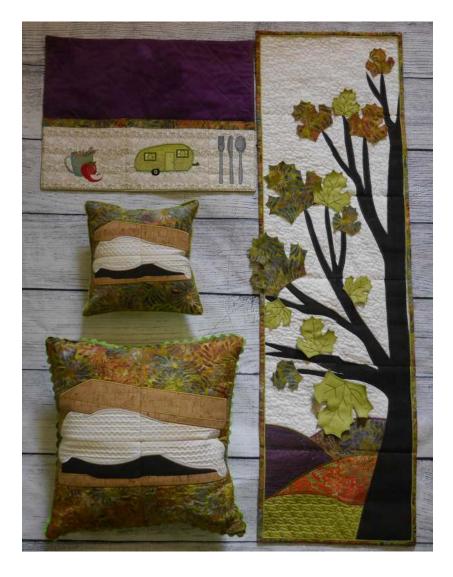

### **Maple Tree**

This Fall Maple Tree is full of 3D leaves. The leaves are stitched on after the final quilting is done. The quilting is a maple leaf motif, we did ours in a pretty variegated thread!

The tree itself could be made from Cork Fabric to give it that great tree bark texture! Finished Size: 12" x 42"

## **Camping Placemat**

These adorable and functional placemats are perfect for your next camping trip or a picnic at the park. Use the pockets to tuck in your paper plates or plasticware and there will be no need to worry about anything getting caught in the breeze.