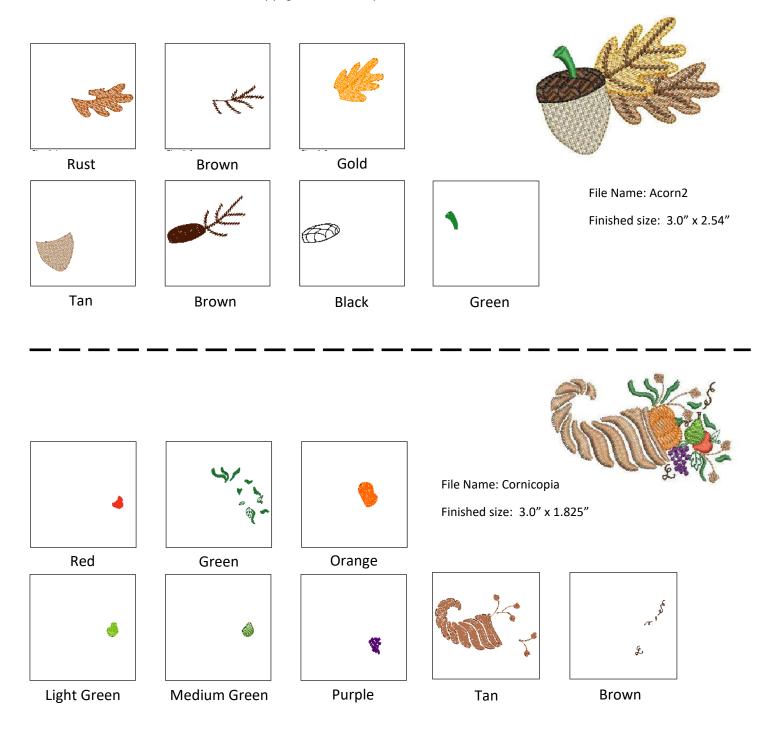

each ring

Poly bands available just about any where, even Amazon!

Rust

File Name: Harvest Finished size: 4.527" x 2.663"

· · · ·

**Medium Brown** 

Purple

Dark Brown

Tan

Dark Orange

Dark Brown

Modium

Medium Orange

File Name: Pie Finished size: 3.0" x 2.54"

Black

Green

Gold

File Name: Pilgrim Hat Finished size: 3.0" x 2.955"

Medium Brown

Dark Brown

Orange

Green

File Name: Pumpkin Finished size: 3.0" x 2.865"