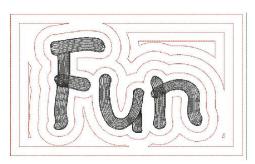

### **Embroidery Files in two sizes**

File Name: Family or Familysm

Size - 8" x 6" OR

Size 6" x 4½"

File Name: Fun or Funsm

Size - 8" x 5" OR

Size 6" x 3¾"

File Name: Kisses or Kissessm Size - 8" x 5" OR Size 6" x 3¾"