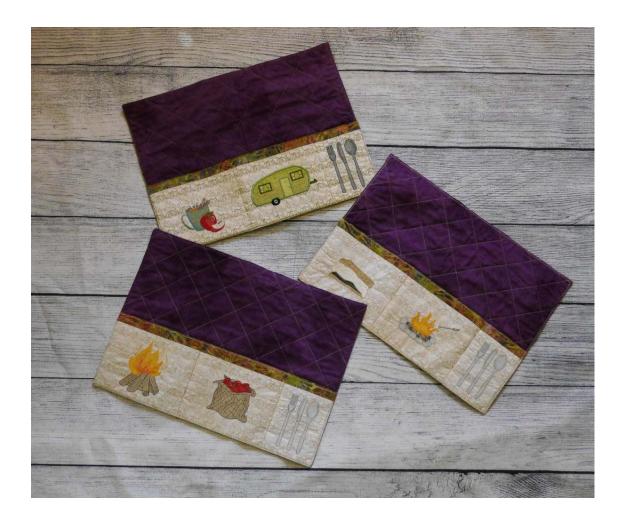

## **Camping Placemat**

These adorable and functional placemats are perfect for your next camping trip or a picnic at the park. Use the pockets to tuck in your paper plates or plasticware and there will be no need to worry about anything getting caught in the breeze.

### **Placemat Supply List**

Choose <u>only</u> two

|                   | Filename<br># of files to<br>stitch in ( )                                         | Cutaway<br>Stabilizer                                        | Battilizer®   | Fabric 1                 | Fabric 2                 | Lining Fabric                |
|-------------------|------------------------------------------------------------------------------------|--------------------------------------------------------------|---------------|--------------------------|--------------------------|------------------------------|
| for each placemat | ApCdrPkt<br>ApplePkt<br>CamperPkt<br>FirePkt<br>Fire2Pkt<br>SmrsPkt<br>ForkPkt (1) | 3 pieces large<br>enough to fit<br>your hoop per<br>placemat | 1—19½" x 14½" | 2—6½" x 8"<br>1—6½" x 5" | 2—1¾" x 8"<br>1—1¾" x 5" | 1—7″ x 18½″<br>1—13½″ x 18½″ |