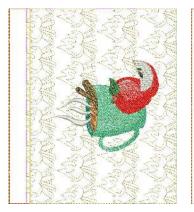

# Thanksgiving Dinner Napkins and Napkin Rings! Set a beautiful table this year and for years to come!

Napkins 17" x 17" Napkin Rings 3" x 7"

### **Napkin and Napkin Ring**