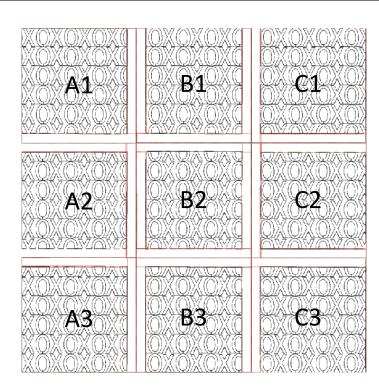

### **Tic Tac Toe Supply List**

| Filenames                   | Fabric 1      | Fabric 2       | Battilizer®        | HOOPShape™         | Tearaway       |
|-----------------------------|---------------|----------------|--------------------|--------------------|----------------|
| All files                   | Main Fabric   | Accent Fabric  | 1—5 yard package   | 1 - ½ yard package | Stabilizer     |
| A1, A2, A3, B1, B2, B3, C1, | 9 - 6½" x 6½" | 4 - 1½" x WOF* | 9 pieces large     | See Included       | 9 pieces large |
| C2, C3                      | 1 - 20" x 20" | 2 - 2½" x WOF* | enough to fit your | HOOPShape™         | enough to fit  |
| X and O                     | 1 - 7" x 14"  | 20 - 6¼" x 4¾" | hoop               | Patterns           | your hoop      |