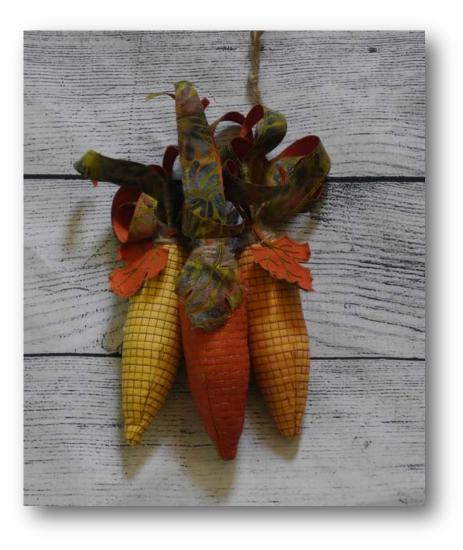

### Thanksgiving

Make a set of 3 Harvest Corn for a nice display on your wall or front door! Complete with husks, and decorated with maple leaves!

**Harvest** Corn

**Finished size** 

#### 12" x 2<sup>1</sup>/<sub>2</sub>" for one ear approximately

### Supply List for 3 ears of corn

| Filename<br>() - # of files<br>to stitch | Fabric 1<br>Ear, can<br>use 3<br>different<br>colors | Fabric 2<br>Husk front<br>Leaf Front<br>Print | Fabric 3<br>Husk back<br>Leaf Back<br>Solid | Heat and Bond          | Battilizer®<br>1 - 5 yard<br>package |
|------------------------------------------|------------------------------------------------------|-----------------------------------------------|---------------------------------------------|------------------------|--------------------------------------|
| lcsqfill(3)                              | 3 - 7½" x 8½"                                        | 1 Fat ¼                                       | 1 Fat ¼                                     | ½ Yard                 | 3 pieces to fit                      |
| CHusks (3)                               |                                                      |                                               |                                             |                        | your hoop                            |
| Leaf (3)                                 |                                                      |                                               |                                             |                        |                                      |
|                                          |                                                      |                                               |                                             | ₹¥                     |                                      |
|                                          | Icsqfill                                             |                                               | CHusks                                      | Leaf                   |                                      |
|                                          | File Size: 6.5" X                                    | 7.546" File Siz                               | e: 5.6" X 7.5"                              | File Size: 5.6" X 7.5" |                                      |