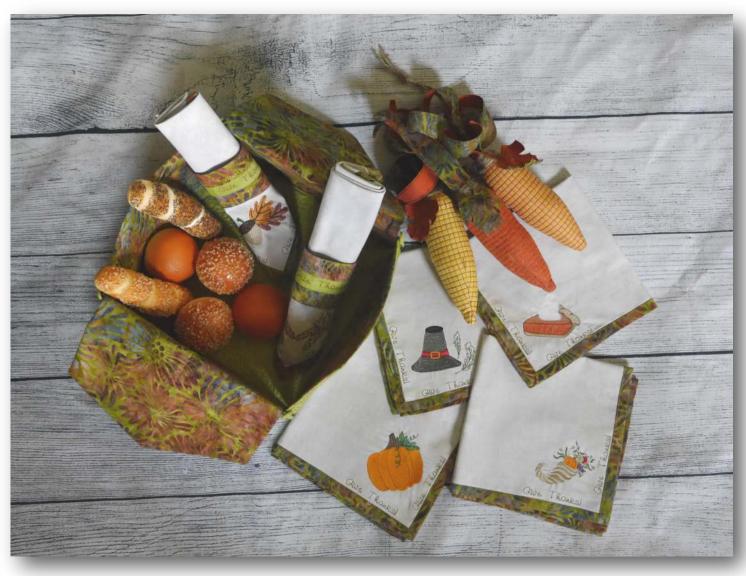

### **Thanksgiving Bread Basket**

Make a Thanksgiving Bread Basket with cute pumpkin quilting and Thanksgiving embroideries. This large bread basket will keep your rolls warm thru dinner!

#### Finished Size: 10" x 10" x 5"

### Thanksgiving

Make a set of 3 Harvest Corn for a nice display on your wall or front door! Complete with husks, and decorated with maple leaves!

**Harvest** Corn

**Finished size** 

#### 12" x 2<sup>1</sup>/<sub>2</sub>" for one ear approximately

# Thanksgiving Dinner Napkins and Napkin Rings! Set a beautiful table this year and for years to come!

Napkins 17" x 17" Napkin Rings 3" x 7"