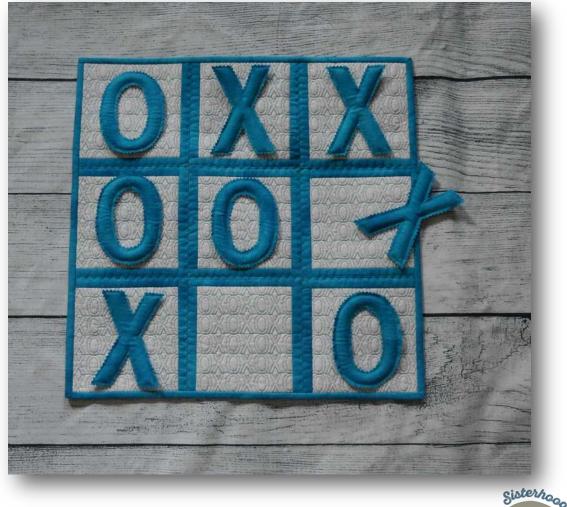

#### Tic Tac Toe Game Family Chalk Art Pillows

Size - 4" x 6" OR Size 3" x 4½"

What's more fun than family game night? Turn off the tv, put away the phones and pull out this game for an evening of fun! The game board is made of Battilizer<sup>®</sup> with Tic Tac Toe quilting, the game pieces are made of HOOPShape<sup>™</sup>

Finished size 18" x 18"