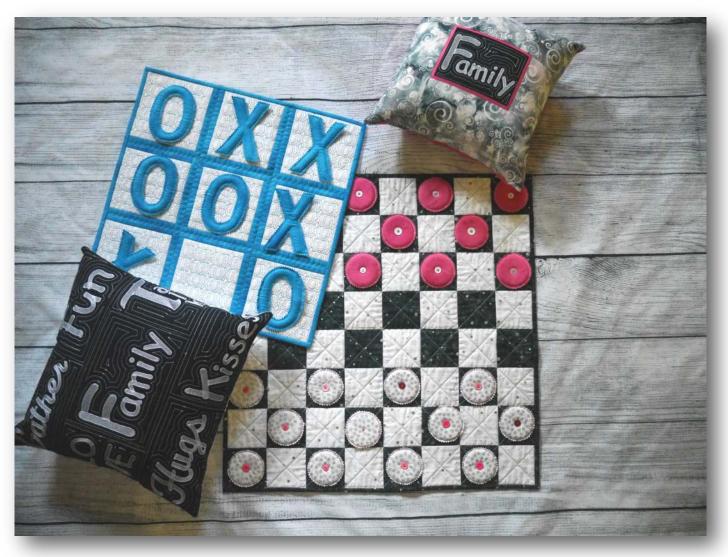

### **Family Room**

Checkers Game

#### Tic Tac Toe Game Family Chalk Art Pillows

### Checkers

What's more fun than family game night? Turn off the tv, put away the phones and pull out this game for an evening of fun! The game board is made of Battilizer<sup>®</sup> with simple piecing and quick quilting, the game pieces are made of HOOPShape<sup>™</sup>

### **Family Chalk Art Pillow**

Stitch these fun Chalk art pillows available in two sizes and two layouts!

Finished size 16" x 16" OR 12" x 12"