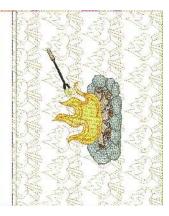

### Thanksgiving

Make a set of 3 Harvest Corn for a nice display on your wall or front door! Complete with husks, and decorated with maple leaves!

**Harvest** Corn

**Finished size** 

#### 12" x 2<sup>1</sup>/<sub>2</sub>" for one ear approximately