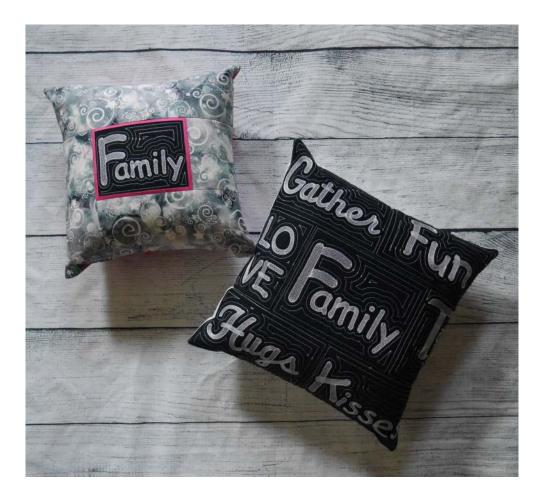

#### Tic Tac Toe Game Family Chalk Art Pillows

### **Family Chalk Art Pillow**

Stitch these fun Chalk art pillows available in two sizes and two layouts!

Finished size 16" x 16" OR 12" x 12"