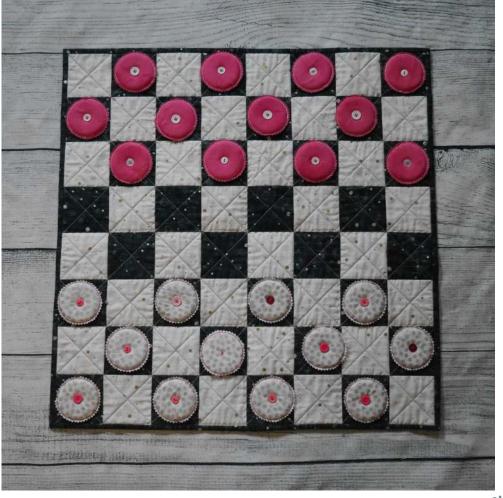

### Checkers

What's more fun than family game night? Turn off the tv, put away the phones and pull out this game for an evening of fun! The game board is made of Battilizer<sup>®</sup> with simple piecing and quick quilting, the game pieces are made of HOOPShape<sup>™</sup>

Finished size 24" x 24"