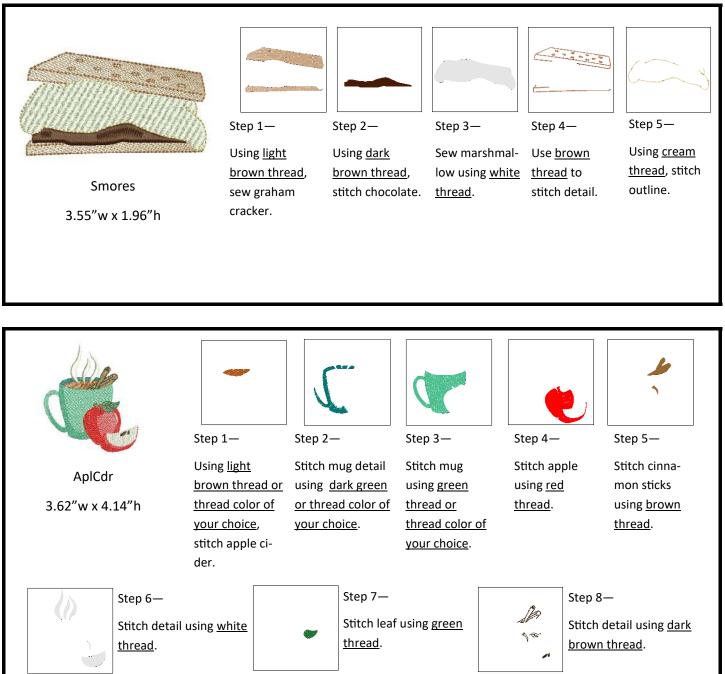

### **Placemat Supply List**

Choose <u>only</u> two

|                   | Filename<br># of files to<br>stitch in ( )                                         | Cutaway<br>Stabilizer                                        | Battilizer®   | Fabric 1                 | Fabric 2                 | Lining Fabric                |
|-------------------|------------------------------------------------------------------------------------|--------------------------------------------------------------|---------------|--------------------------|--------------------------|------------------------------|
| for each placemat | ApCdrPkt<br>ApplePkt<br>CamperPkt<br>FirePkt<br>Fire2Pkt<br>SmrsPkt<br>ForkPkt (1) | 3 pieces large<br>enough to fit<br>your hoop per<br>placemat | 1—19½" x 14½" | 2—6½" x 8"<br>1—6½" x 5" | 2—1¾" x 8"<br>1—1¾" x 5" | 1—7″ x 18½″<br>1—13½″ x 18½″ |

### **Camping Placemat Files**

ForkPkt

Size: 6.01"w x 4.01"h

ApplePkt

Size: 6.01"w x 7.00"h

Fire2Pkt

Size: 6.01"w x 7.00"h

ApCdrPkt