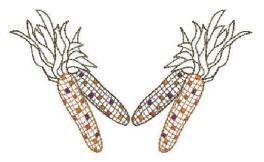

### Thanksgiving

Make a set of 3 Harvest Corn for a nice display on your wall or front door! Complete with husks, and decorated with maple leaves!

**Harvest** Corn

**Finished size** 

#### 12" x 2<sup>1</sup>/<sub>2</sub>" for one ear approximately

### **Harvest Corn**

### Supply List for 3 ears of corn

| Filename<br>() - # of files<br>to stitch | Fabric 1<br>Ear, can<br>use 3<br>different<br>colors | Fabric 2<br>Husk front<br>Leaf Front<br>Print | Fabric 3<br>Husk back<br>Leaf Back<br>Solid | Heat and Bond          | Battilizer®<br>1 - 5 yard<br>package |
|------------------------------------------|------------------------------------------------------|-----------------------------------------------|---------------------------------------------|------------------------|--------------------------------------|
| lcsqfill(3)                              | 3 - 7½" x 8½"                                        | 1 Fat ¼                                       | 1 Fat ¼                                     | ½ Yard                 | 3 pieces to fit                      |
| CHusks (3)                               |                                                      |                                               |                                             |                        | your hoop                            |
| Leaf (3)                                 |                                                      |                                               |                                             |                        |                                      |
|                                          |                                                      |                                               |                                             | ₹¥                     |                                      |
|                                          | Icsqfill                                             |                                               | CHusks                                      | Leaf                   |                                      |
|                                          | File Size: 6.5" X                                    | 7.546" File Siz                               | e: 5.6" X 7.5"                              | File Size: 5.6" X 7.5" |                                      |