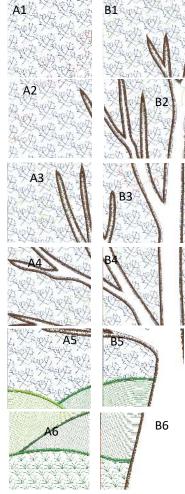

### **Maple Tree**

This Fall Maple Tree is full of 3D leaves. The leaves are stitched on after the final quilting is done. The quilting is a maple leaf motif, we did ours in a pretty variegated thread!

The tree itself could be made from Cork Fabric to give it that great tree bark texture! Finished Size: 12" x 42"

### **Maple Tree Supply List**

| Filenames                 | Background  | Tree Applique         |
|---------------------------|-------------|-----------------------|
| A1, A2, A3, A4, A5,       | Fabric      | Fabric                |
| A6                        | ½ yard      | ½ yard                |
| B1, B2, B3, B4, B5,<br>B6 |             | Try cork fabric       |
| 50                        |             | for great<br>texture! |
|                           |             | texture:              |
| A1 - A5 & B1 - B4         | 9 - 7" x 8" |                       |
| B5                        | 1 - 5" x 6" |                       |
| A2, A3, A4, A5, B1,       |             | 8 - 7"w x 8"h         |