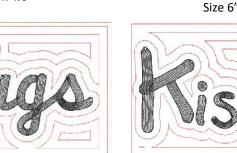

### **Embroidery Files in two sizes**

File Name: Family or Familysm

Size - 8" x 6" OR

Size 6" x 4½"

File Name: Fun or Funsm

Size - 8" x 5" OR

Size 6" x 3¾"

File Name: Kisses or Kissessm Size - 8" x 5" OR Size 6" x 3¾"

File Name: Gather or Gathersm

Size - 8" x 5" OR Size 6" x 3¾"

File Name: Hugs or Hugssm

Size - 8" x 5" OR

Size 6" x 3¾"

File Name: Love or Lovesm

Size - 4" x 6" OR Size 3" x 4½"

File Name: Talk or Talksm