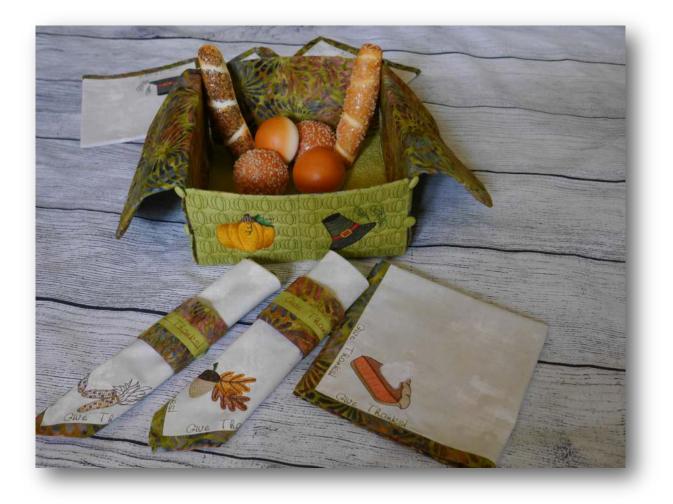

### **Thanksgiving Bread Basket**

Make a Thanksgiving Bread Basket with cute pumpkin quilting and Thanksgiving embroideries. This large bread basket will keep your rolls warm thru dinner!

#### Finished Size: 10" x 10" x 5"

# Thanksgiving Dinner Napkins and Napkin Rings! Set a beautiful table this year and for years to come!

Napkins 17" x 17" Napkin Rings 3" x 7"