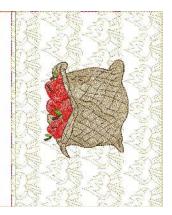

### **Thanksgiving Bread Basket**

Make a Thanksgiving Bread Basket with cute pumpkin quilting and Thanksgiving embroideries. This large bread basket will keep your rolls warm thru dinner!

#### Finished Size: 10" x 10" x 5"